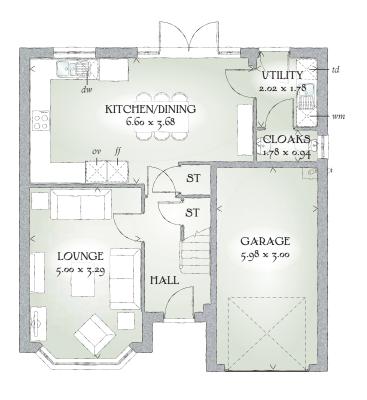

## GROUND FLOOR

| Lounge             | 16'5" x 10'10" | 5.00 x 3.29 n |
|--------------------|----------------|---------------|
| Kitchen/<br>Dining | 21'8" x 12'1"  | 6.60 x 3.68 n |
| Cloaks             | 5'10" x 3'1"   | 1.78 x 0.94 n |
| Utility            | 6'8" x 5'10"   | 2.02 x 1.78 n |
| Garage             | 19'7" x 9'10"  | 5.98 x 3.00 n |

KEY Bolton ov Oven #Fridge/treezer wm Washing machine space dw Dishwasher space td Tumble dryer space Bolton Washing machine space td Tumble dryer space Washing machine space with the washing machine space dww.

< Denotes where dimensions are taken from. All wardrobes are subject to site specification. Please see Sales Consultant for further details.