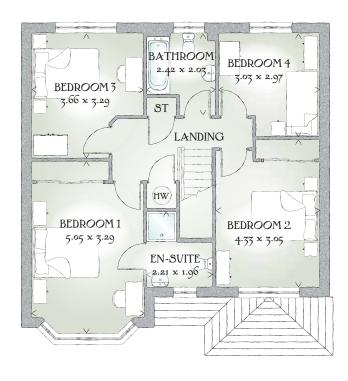

## FIRST FLOOR

| Bedroom 1 | 16'7" x 10'10" | 5.05 x 3.29 m |
|-----------|----------------|---------------|
| En-suite  | 7'3" x 6'5"    | 2.21 x 1.96 m |
| Bedroom 2 | 14'2" x 10'0"  | 4.33 x 3.05 m |
| Bedroom 3 | 12'0" x 10'10" | 3.66 x 3.29 m |
| Bedroom 4 | 9'11" x 9'9"   | 3.03 x 2.97 m |
| Bathroom  | 7'11" x 6'8"   | 2.42 x 2.03 m |

< Denotes where dimensions are taken from. All wardrobes are subject to site specification. Please see Sales Consultant for further details.