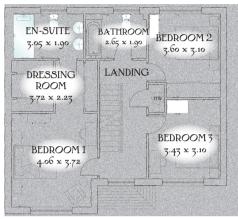

## FIRST FLOOR

| Bedroom 1        | 13'4" x 12'2"  | 4.06 x 3.72 m |
|------------------|----------------|---------------|
| En-suite         | 10'0" x 6'3"   | 3.05 x 1.90 m |
| Dressing<br>Room | 12'2" x 7'4"   | 3.72 x 2.23 m |
| Bedroom 2        | 11'10" x 10'2" | 3.60 x 3.10 m |
| Bedroom 3        | 11'3" x 10'2"  | 3.43 x 3.10 m |
| Bathroom         | 8'8" x 6'3"    | 2.65 x 1.90 m |

KEY Hob ov Oven #Fridge/Freezer wm Washing machine space dw Dishwasher space td Tumble dryer space ww Hot water cylinder ST Cupboard

< Denotes where dimensions are taken from. All wardrobes are subject to site specification. Please see Sales Consultant for further details.