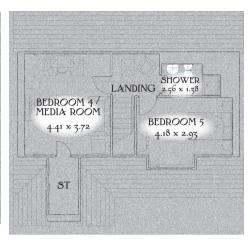

## SECOND FLOOR

| Bedroom 4/<br>Media Room | 14'6" x 12'2" | 4.41 x 3.72 m |
|--------------------------|---------------|---------------|
| Bedroom 5                | 13'9" x 9'7"  | 4.18 x 2.93 m |
| Shower Room              | 8'5" x 4'6"   | 2.56 x 1.38 m |

KEY Hob ov Oven #Fridge/Freezer wm Washing machine space dw Dishwasher space td Tumble dryer space ww Hot water cylinder ST Cupboard

< Denotes where dimensions are taken from. All wardrobes are subject to site specification. Please see Sales Consultant for further details.