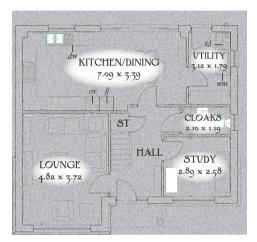

## GROUND FLOOR

| Lounge             | 15'10" x 12'2" | 4.82 x 3.72 m |
|--------------------|----------------|---------------|
| Kitchen/<br>Dining | 23'3" x 11'1"  | 7.09 x 3.39 m |
| Utility            | 10'3" x 5'10"  | 3.12 x 1.79 m |
| Study              | 9'6" x 8'6"    | 2.89 x 2.58 m |
| Cloaks             | 6'11" x 3'11"  | 2.10 x 1.19 m |

KEY Hob ov Oven #Fridge/Freezer wm Washing machine space dw Dishwasher space td Tumble dryer space ww Hot water cylinder ST Cupboard

< Denotes where dimensions are taken from. All wardrobes are subject to site specification. Please see Sales Consultant for further details.