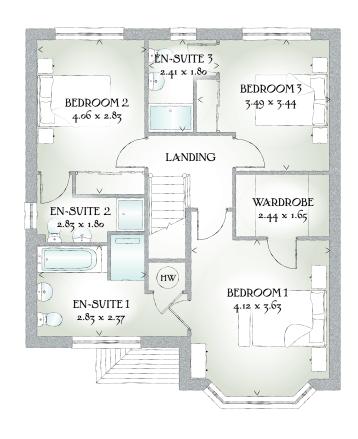

## FIRST FLOOR

| Bedroom 1  | 13'6" x 11'11" | 4.12 x 3.63 m |
|------------|----------------|---------------|
| En-suite 1 | 9'3" x 7'9"    | 2.83 x 2.37 m |
| Wardrobe   | 8'0" x 5'5"    | 2.44 x 1.65 m |
| Bedroom 2  | 13'4" x 9'3"   | 4.06 x 2.83 m |
| En-suite 2 | 9'3" x 5'11"   | 2.83 x 1.80 m |
| Bedroom 3  | 11'5" x 11'3"  | 3.49 x 3.44 m |
| En-suite 3 | 7'11" x 5'11"  | 2.41 x 1.80 m |

Customers should note this illustration is an example of The Leamington house type. All dimensions indicated are approximate and furniture layout is for illustrative purposes only. Homes may be 'handed' (mirror image) versions of the illustrations, and may be detached, semi-detached or terraced. Materials used may differ from plot to plot including render and roof tile colours. Detailed plans and specifications are available for inspection for each plot at our Sales Centre during working hours and customers must check their individual specifications prior to making a reservation.