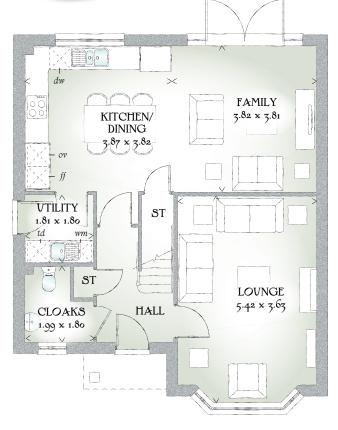

## GROUND FLOOR

| Lounge             | 17'9" x 11'11" | 5.42 x 3.63 m |
|--------------------|----------------|---------------|
| Kitchen/<br>Dining | 12'8" x 12'6"  | 3.87 x 3.82 m |
| Family             | 12'6" x 12'6"  | 3.82 x 3.81 m |
| Utility            | 5'11" x 5'11"  | 1.81 x 1.80 m |
| Cloaks             | 6'6" x 5'11"   | 1.99 x 1.80 m |

Customers should note this illustration is an example of The Leamington house type. All dimensions indicated are approximate and furniture layout is for illustrative purposes only. Homes may be 'handed' (mirror image) versions of the illustrations, and may be detached, semi-detached or terraced. Materials used may differ from plot to plot including render and roof tile colours. Detailed plans and specifications are available for inspection for each plot at our Sales Centre during working hours and customers must check their individual specifications prior to making a reservation.