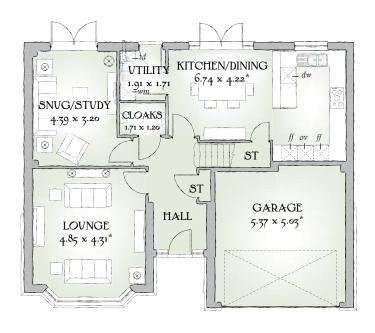

## GROUND FLOOR

| Lounge             | 15'11" x 14'2" | 4.85 x 4.31 m |
|--------------------|----------------|---------------|
| Kitchen/<br>Dining | 22'1" x 13'10" | 6.74 x 4.22 m |
| Snug/Study         | 14'5" x 10'6"  | 4.39 x 3.20 m |
| Utility            | 6'3" x 5'7"    | 1.91 x 1.71 m |
| Cloaks             | 5'7" x 3'11"   | 1.71 x 1.20 m |
| Garage             | 17'7" x 16'6"  | 5.37 x 5.03 m |

KEY So Hob or Oven #Fridge/freezer wm Washing machine space dw Dishwasher space td Tumble dryer space ww Hot water cylinder ST Cupboard

\*Max dimensions Note: Bedroom dimensions taken into wardrobe recess. All wardrobes are subject to site specification. Please see Sales Consultant for further details.