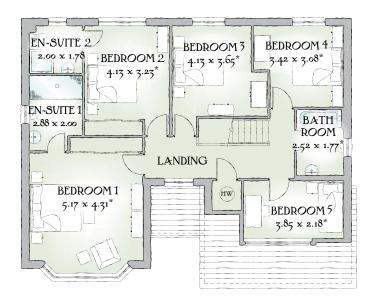

## FIRST FLOOR

| Bedroom 1  | 17'0" x 14'2" | 5.17 x 4.31 m* |
|------------|---------------|----------------|
| En-suite 1 | 9'5" x 6'7"   | 2.88 x 2.00 m  |
| Bedroom 2  | 13'7" x 10'7" | 4.13 x 3.23 m* |
| En-suite 2 | 6'7" x 5'10"  | 2.00 x 1.78 m  |
| Bedroom 3  | 13'7" x 12'0" | 4.13 x 3.65 m* |
| Bedroom 4  | 11'3" x 10'1" | 3.42 x 3.08 m* |
| Bedroom 5  | 12'8" x 7'2"  | 3.85 x 2.18 m* |
| Bathroom   | 8'3" x 5'10"  | 2.52 x 1.77 m* |

KEY So Hob or Oven #Fridge/freezer wm Washing machine space dw Dishwasher space td Tumble dryer space ww Hot water cylinder ST Cupboard

\*Max dimensions Note: Bedroom dimensions taken into wardrobe recess. All wardrobes are subject to site specification. Please see Sales Consultant for further details.