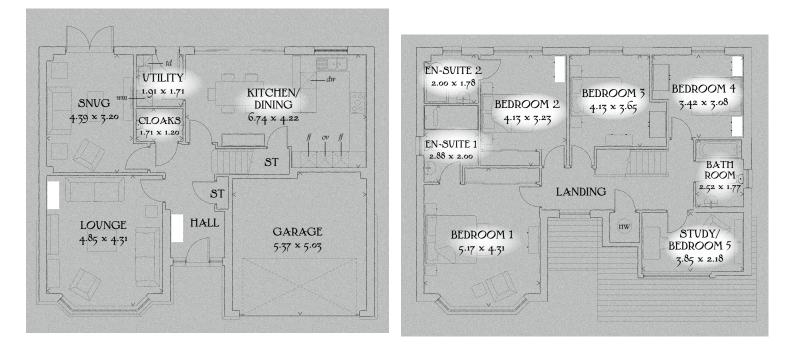

#### **GROUND FLOOR**

| Lounge             | 15'11" x 14'2" | 4.85 x 4.31 m |
|--------------------|----------------|---------------|
| Kitchen/<br>Dining | 22'1" x 13'10" | 6.74 x 4.22 m |
| Snug               | 14'5" x 10'6"  | 4.39 x 3.20 m |
| Utility            | 6'3" x 5'7"    | 1.91 x 1.71 m |
| Cloaks             | 5'7" x 3'11"   | 1.71 x 1.20 m |
| Garage             | 17'7" x 16'6"  | 5.37 x 5.03 m |

### FIRST FLOOR

| Bedroom 1           | 17'0" x 14'2" | 5.17 x 4.31 m |
|---------------------|---------------|---------------|
| En-suite 1          | 9'5" x 6'7"   | 2.88 x 2.00 m |
| Bedroom 2           | 13'7" x 10'7" | 4.13 x 3.23 m |
| En-suite 2          | 6'7" x 5'10"  | 2.00 x 1.78 m |
| Bedroom 3           | 13'7" x 12'0" | 4.13 x 3.65 m |
| Bedroom 4           | 11'3" x 10'1" | 3.42 x 3.08 m |
| Study/<br>Bedroom 5 | 12'8" x 7'2"  | 3.85 x 2.18 m |
| Bathroom            | 8'3" x 5'10"  | 2.52 x 1.77 m |

CONSUMER CODE FOR HOME BUILDERS Customers should note this illustration is an example of The Marlborough house type. All dimensions indicated are approximate and the furniture layout is for illustrative purposes only. Homes may be 'handed' (mirror image) versions of the illustrations, and may be detached, semi-detached or terraced. Materials used may differ from plot to plot including render and roof tile colours. Detailed plans and specifications are available for inspection for each plot at our Sales Centre during working hours and customers must check their individual specifications prior to making a reservation.

## Traditional homes, built the way you remember

KEY  $\bigcirc$  Hob ov Oven ff Fridge/freezer wm Washing machine space dw Dishwasher space td Tumble dryer space  $\bigcirc$  Hot water cylinder ST Cupboard

< Denotes where dimensions are taken from. All wardrobes are subject to site specification. Please see Sales Consultant for further details.