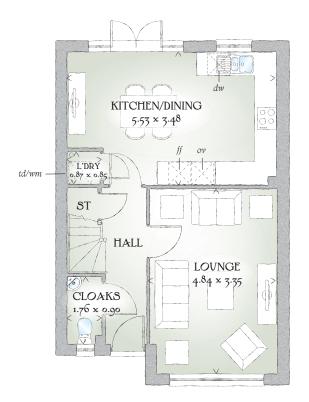

| Lounge             | 15'11" x 10'10" | 4.84 x 3.35 m |
|--------------------|-----------------|---------------|
| Kitchen/<br>Dining | 18'2" x 11'5"   | 5.53 x 3.48 m |
| Laundry            | 2'10" x 2'9"    | 0.87 x 0.85 m |
| Cloaks             | 5'9" x 2'11"    | 1.76 x 0.90 m |

KEY 000 Hob ov Oven ∯ Fridge/freezer wm Washing machine space

< Denotes where dimensions are taken from. All wardrobes

are subject to site specification. Please see Sales Consultant

dw Dishwasher space td Tumble dryer space ST Cupboard