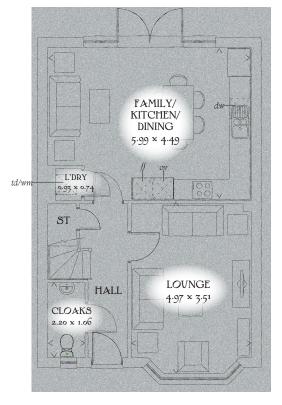

## GROUND FLOOR

| Lounge                        | 16'4" x 11'6" | 4.97 x 3.51 m |
|-------------------------------|---------------|---------------|
| Family/<br>Kitchen/<br>Dining | 19'8" x 14'9" | 5.99 x 4.49 m |
| Laundry                       | 3'1" x 2'5"   | 0.93 x 0.74 m |
| Cloaks                        | 7'3" x 3'6"   | 2.20 x 1.06 m |

KEY BHOD OF Oven #Fridge/freezer wm Washing machine space dw Dishwasher space td Tumble dryer space BHOT water cylinder ST Cupboard

< Denotes where dimensions are taken from. All wardrobes are subject to site specification. Please see Sales Consultant for further details.