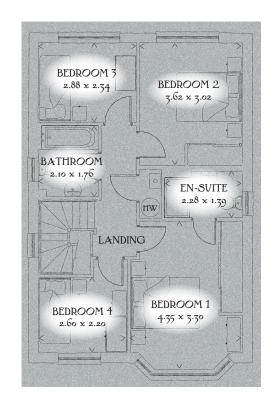

## FIRST FLOOR

| Bedroom 1 | 14'3" x 10'10" | 4.35 x 3.30 m |
|-----------|----------------|---------------|
| En-suite  | 7'6" x 4'7"    | 2.28 x 1.39 m |
| Bedroom 2 | 11'11" x 9'11" | 3.62 x 3.02 m |
| Bedroom 3 | 9'5" x 7'8"    | 2.88 x 2.34 m |
| Bedroom 4 | 8'6" x 7'3"    | 2.60 x 2.20 m |
| Bathroom  | 6'11" x 5'9"   | 2.10 x 1.76 m |

KEY BHOD OF Oven #Fridge/freezer wm Washing machine space dw Dishwasher space td Tumble dryer space BHOT water cylinder ST Cupboard

< Denotes where dimensions are taken from. All wardrobes are subject to site specification. Please see Sales Consultant for further details.