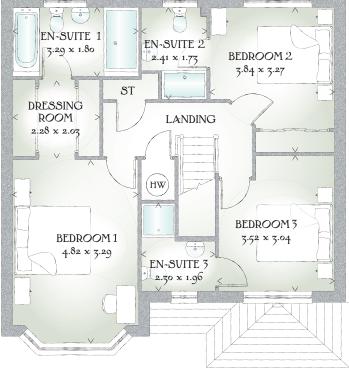

## FIRST FLOOR

| Bedroom 1  | 15'10" x 10'10" | 4.82 x 3.29 m |
|------------|-----------------|---------------|
| En-suite 1 | 10'10" x 5'11"  | 3.29 x 1.80 m |
| Dressing   | 7'6" x 6'8"     | 2.28 x 2.03 m |
| Bedroom 2  | 12'7" x 10'9"   | 3.84 x 3.27 m |
| En-suite 2 | 7'11" x 5'8"    | 2.41 x 1.73 m |
| Bedroom 3  | 11'7" x 10'0"   | 3.52 x 3.04 m |
| En-suite 3 | 7'7" x 6'5"     | 2.30 x 1.96 m |

KEY Hob ov Oven ff Fridge/freezer wm Washing machine space dw Dishwasher space td Tumble dryer space www Hot water cylinder ST Cupboard

< Denotes where dimensions are taken from. All wardrobes are subject to site specification. Please see Sales Consultant for further details.