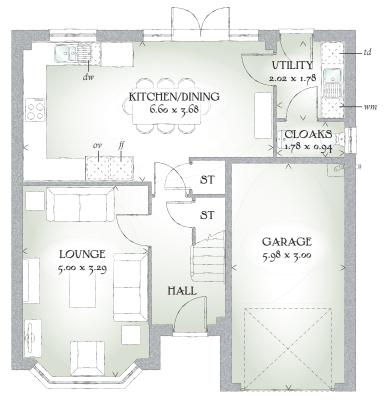

## GROUND FLOOR

| Lounge             | 16'5" x 10'10" | 5.00 x 3.29 n |
|--------------------|----------------|---------------|
| Kitchen/<br>Dining | 21'8" x 12'1"  | 6.60 x 3.68 n |
| Utility            | 6'8" x 5'10"   | 2.02 x 1.78 n |
| Cloaks             | 5'10" x 3'1"   | 1.78 x 0.94 n |
| Garage             | 19'4" x 9'10"  | 5.98 x 3.00 n |

KEY Hob ov Oven ff Fridge/freezer wm Washing machine space dw Dishwasher space td Tumble dryer space www Hot water cylinder ST Cupboard

< Denotes where dimensions are taken from. All wardrobes are subject to site specification. Please see Sales Consultant for further details.