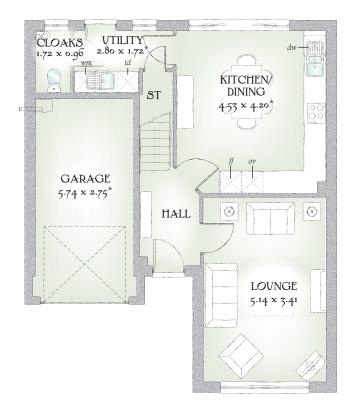

## GROUND FLOOR

| Lounge             | 16'10" x 11'2" | 5.14 x 3.41 m |
|--------------------|----------------|---------------|
| Kitchen/<br>Dining | 14'10" x 13'9" | 4.53 x 4.20 m |
| Utility            | 9'2" x 5'8"    | 2.80 x 1.72 m |
| Cloaks             | 5'8" x 3'2"    | 1.72 x 0.96 m |
| Garage             | 18'10" x 9'0"  | 5.74 x 2.75 m |

Customers should note this illustration is an example of The Marlow house type. All dimensions indicated are approximate and furniture layout is for illustrative purposes only. Homes may be 'handed' (mirror image) versions of the illustrations, and may be detached, semi-detached or terraced. Materials used may differ from plot to plot including render and roof tile colours. Detailed plans and specifications are available for inspection for each plot at our Sales Centre during working hours and customers must check their individual specifications prior to making a reservation.

\* Max dimensions Note: Bedroom dimensions taken into wardrobe recess. All wardrobes are subject to site specification. Please see Sales Consultant for further details.

Traditional homes, built the way you remember