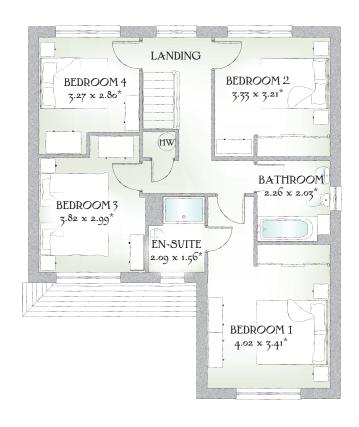

## FIRST FLOOR

| Bedroom 1 | 13'2" x 11'2"  | 4.02 x 3.41 m |
|-----------|----------------|---------------|
| En-suite  | 6'10" x 5'1"   | 2.09 x 1.56 m |
| Bedroom 2 | 10'11" x 10'6" | 3.33 x 3.21 m |
| Bedroom 3 | 12'6" x 9'10"  | 3.82 x 2.99 m |
| Bedroom 4 | 10'9" x 9'2"   | 3.27 x 2.80 m |
| Bathroom  | 7'5" x 6'8"    | 2.26 x 2.03 m |

Customers should note this illustration is an example of The Marlow house type. All dimensions indicated are approximate and furniture layout is for illustrative purposes only. Homes may be 'handed' (mirror image) versions of the illustrations, and may be detached, semi-detached or terraced. Materials used may differ from plot to plot including render and roof tile colours. Detailed plans and specifications are available for inspection for each plot at our Sales Centre during working hours and customers must check their individual specifications prior to making a reservation.

\* Max dimensions Note: Bedroom dimensions taken into wardrobe recess. All wardrobes are subject to site specification. Please see Sales Consultant for further details.

Traditional homes, built the way you remember