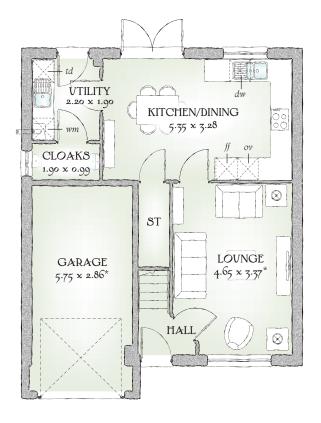

## GROUND FLOOR

| Lounge             | 15'3" x 11'1" | 4.65 x 3.37 m |
|--------------------|---------------|---------------|
| Kitchen/<br>Dining | 17'7" x 10'9" | 5.35 x 3.28 m |
| Cloaks             | 6'3" x 3'3"   | 1.90 x 0.99 m |
| Utility            | 7'3" x 6'3"   | 2.20 x 1.90 m |
| Garage             | 18'10" x 9'5" | 5.75 x 2.86 m |

## FIRST FLOOR

| Bedroom 1 | 13'8" x 11'1" | 4.16 x 3.37 m |
|-----------|---------------|---------------|
| En-suite  | 6'6" x 5'7"   | 1.98 x 1.69 m |
| Bedroom 2 | 13'8" x 8'8"  | 4.16 x 2.65 m |
| Bedroom 3 | 12'4" x 8'6"  | 3.77 x 2.60 m |
| Bedroom 4 | 12'4" x 9'7"  | 3.77 x 2.91 m |
| Bathroom  | 8'10" x 6'4"  | 2.70 x 1.92 m |

KEY Delto ov Oven #Fridge/freezer wm Washing machine space dw Dishwasher space td Tumble dryer space Delto Washing machine space dw Dishwasher space td Tumble dryer space Delto Washing machine space dw Dishwasher space td Tumble dryer space Delto Washing machine space dw Dishwasher spa

\* Max dimensions Note: Bedroom dimensions taken into wardrobe recess. All wardrobes are subject to site specification. Please see Sales Consultant for further details.

Traditional homes, built the way you remember