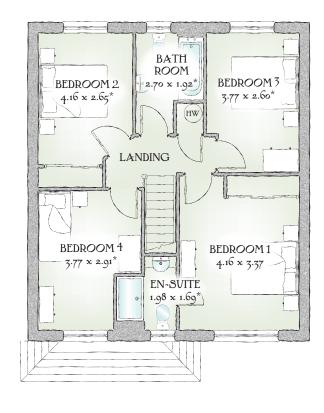

## FIRST FLOOR

| Bedroom 1 | 13'8" x 11'1" | 4.16 x 3.37 m |
|-----------|---------------|---------------|
| En-suite  | 6'6" x 5'7"   | 1.98 x 1.69 m |
| Bedroom 2 | 13'8" x 8'8"  | 4.16 x 2.65 m |
| Bedroom 3 | 12'4" x 8'6"  | 3.77 x 2.60 m |
| Bedroom 4 | 12'4" x 9'7"  | 3.77 x 2.91 m |
| Bathroom  | 8'10" x 6'4"  | 2.70 x 1.92 m |

\* Max dimensions Note: Bedroom dimensions taken into wardrobe recess. All wardrobes are subject to site specification. Please see Sales Consultant for further details.

Traditional homes, built the way you remember