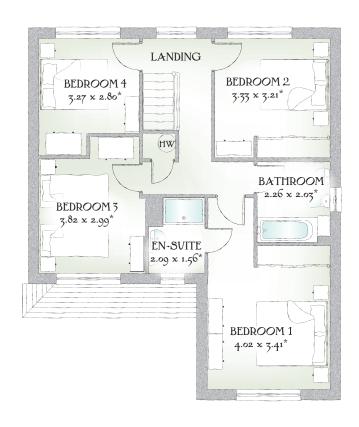

## FIRST FLOOR

| Bedroom 1 | 13'2" x 11'2"  | 4.02 x 3.41 m* |
|-----------|----------------|----------------|
| En-suite  | 6'10" x 5'1"   | 2.09 x 1.56 m* |
| Bedroom 2 | 10'11" x 10'6" | 3.33 x 3.21 m* |
| Bedroom 3 | 12'6" x 9'10"  | 3.82 x 2.99 m* |
| Bedroom 4 | 10'9" x 9'2"   | 3.27 x 2.80 m* |
| Bathroom  | 7'5" x 6'8"    | 2.26 x 2.03 m* |

KEY 🙆 Hob ov Oven #Fridge/freezer wm Washing machine space dw Dishwasher space td Tumble dryer space me Hot Water Cylinder ST Cupboard

\*Max dimensions Note: Bedroom dimensions taken into wardrobe recess. All wardrobes are subject to site specification. Please see Sales Consultant for further details.