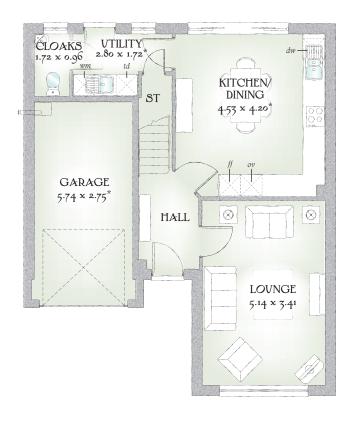

## GROUND FLOOR

| Lounge             | 16'10" x 11'2" | 5.14 x 3.41 m  |
|--------------------|----------------|----------------|
| Kitchen/<br>Dining | 14'10" x 13'9" | 4.53 x 4.20 m* |
| Utility            | 9'2" x 5'8"    | 2.80 x 1.72 m* |
| Cloaks             | 5'8" x 3'2"    | 1.72 x 0.96 m  |
| Garage             | 18'10" x 9'0"  | 5.74 x 2.75 m* |

KEY 🙆 Hob ov Oven #Fridge/freezer wm Washing machine space dw Dishwasher space td Tumble dryer space me Hot Water Cylinder ST Cupboard

\*Max dimensions Note: Bedroom dimensions taken into wardrobe recess. All wardrobes are subject to site specification. Please see Sales Consultant for further details.