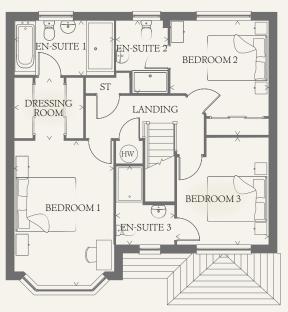

### FIRST FLOOR

| BEDROOM 1  | 15'10" x 10'10" | 4.82 x 3.29 m |
|------------|-----------------|---------------|
| EN-SUITE 1 | 10'10" x 5'11"  | 3.29 x 1.80 m |
| DRESSING   | 7'6" x 6'8"     | 2.28 x 2.03 m |
| BEDROOM 2  | 12'7" x 10'9"   | 3.84 x 3.27 m |
| EN-SUITE 2 | 7'11" x 5'8"    | 2.41 x 1.73 m |
| BEDROOM 3  | 11'7" x 10'0"   | 3.52 x 3.04 m |
| EN-SUITE 3 | 7'7" x 6'5"     | 2.51 x 1.96 m |

< Denotes where dimensions are taken from. All wardrobes are subject to site specification. Please see Sales Consultant for further details.

THINK, EF OXFOQ DM.2.0