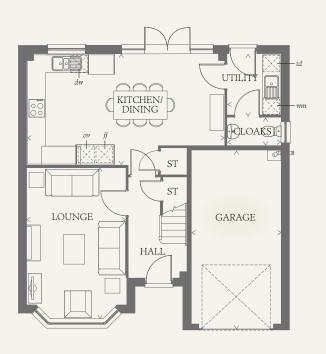

### GROUND FLOOR

| LOUNGE             | 16'5" x 10'10" | 5.00 x 3.29 m |
|--------------------|----------------|---------------|
| KITCHEN/<br>DINING | 21'8" x 12'1"  | 6.60 x 3.68 m |
| UTILITY            | 6'8" x 5'10"   | 2.02 x 1.78 m |
| CLOAKS             | 5'10" x 3'1"   | 1.78 x 0.94 m |
| GARAGE             | 19'4" x 9'10"  | 5.98 x 3.00 m |

KEY

₩ Hob

td Tumble dryer space

ov Oven

Hw Hot water cylinder

ff Fridge/freezer

ST Cupboard wm Washing machine space

dw Dishwasher space