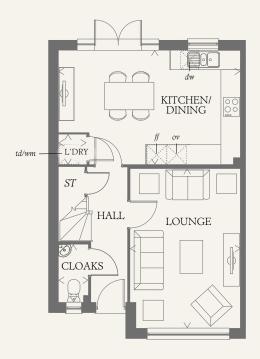

### GROUND FLOOR

| LOUNGE             | 15'11" x 10'10" | 4.84 x 3.35 m |
|--------------------|-----------------|---------------|
| KITCHEN/<br>DINING | 18'2" x 11'5"   | 5.53 x 3.48 m |
| LAUNDRY            | 2'10" x 2'9"    | 0.87 x 0.85 m |
| CLOAKS             | 5'9" x 2'11"    | 1.76 x 0.90 m |

KEY

ov Oven

td Tumble dryer space ST Cupboard

# Fridge/freezer

wm Washing machine space

dw Dishwasher space

THINK 213931. EF LUDL SM.3 RV

< Denotes where dimensions are taken from. All wardrobes are subject to site specification. Please see Sales Consultant for further details.