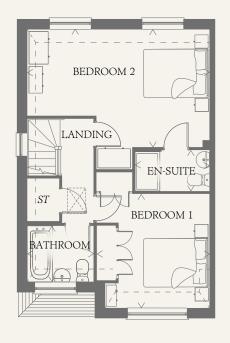

### FIRST FLOOR

| BEDROOM 1 | 11'5" x 11'3" | 3.47 x 3.42 m |
|-----------|---------------|---------------|
| BEDROOM 2 | 11'9" x 9'3"  | 3.58 x 2.81 m |
| EN-SUITE  | 7'5" x 4'1"   | 2.26 x 1.25 m |
| BATHROOM  | 6'8" x 5'7"   | 2.02 x 1.71 m |

KEY

ov Oven

td Tumble dryer space ST Cupboard

# Fridge/freezer

wm Washing machine space

dw Dishwasher space

THINK 213931. EF LUDL SM.3 RV

< Denotes where dimensions are taken from. All wardrobes are subject to site specification. Please see Sales Consultant for further details.