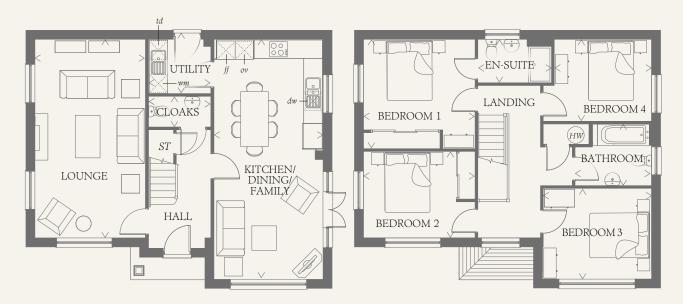

### GROUND FLOOR

| LOUNGE                        | 21'2" x 11'8" | 6.44 x 3.56 m |
|-------------------------------|---------------|---------------|
| KITCHEN/<br>DINING/<br>FAMILY | 25'7" x 11'7" | 7.79 x 3.52 m |
| UTILITY                       | 6'6" x 5'9"   | 1.99 x 1.75 m |
| CLOAKS                        | 6'6" x 3'4"   | 1.99 x 1.01 m |

### FIRST FLOOR

| BEDROOM 1 | 11'11" x 11'8" | 3.62 x 3.55 m |
|-----------|----------------|---------------|
| EN-SUITE  | 7'11" x 4'7"   | 2.41 x 1.40 m |
| BEDROOM 2 | 11'11" x 9'2"  | 3.62 x 2.80 m |
| BEDROOM 3 | 11'7" x 9'8"   | 3.52 x 2.94 m |
| BEDROOM 4 | 10'4" x 8'9"   | 3.16 x 2.66 m |
| BATHROOM  | 8'1" x 6'8"    | 2.47 x 2.02 m |

Customers should note this illustration is an example of the Shaftesbury house type. All dimensions indicated are approximate and the furniture layout is for illustrative purposes only. Homes may be 'handed' (mirror image) versions of the illustrations, and may be detached, semi-detached or terraced. Materials used may differ from plot to plot including render and roof tile colours. Detailed plans and specifications are available for inspection for each plot at our Sales Centre during working hours and customers must check their individual specifications prior to making a reservation.

< Denotes where dimensions are taken from. All wardrobes are subject to site specification. Please see Sales Consultant for further details.

KEY

oo Hob

td Tumble dryer space

ov Oven

Hot water cylinder

ff Fridge/freezer

ST Cupboard

wm Washing machine spacedw Dishwasher space

THINK, EF SHAF DM.6