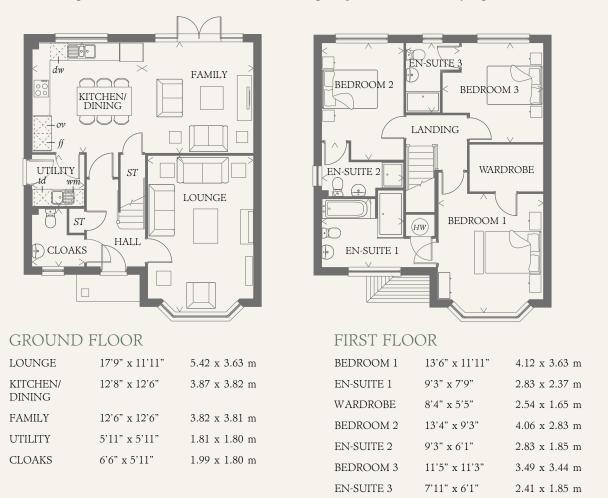

## CONSUMER CODE FOR HOME BUILDERS

/ww.consumercode.co.uk

Customers should note this illustration is an example of the Learnington Lifestyle house type. All dimensions indicated are approximate and the furniture layout is for illustrative purposes only. Homes may be 'handed' (mirror image) versions of the illustrations, and may be detached, semi-detached or terraced. Materials used may differ from plot to plot including render and roof tile colours. Detailed plans and specifications are available for inspection for each plot at our Sales Centre during working hours and customers must check their individual specifications prior to making a reservation.

< Denotes where dimensions are taken from. All wardrobes are subject to site specification. Please see Sales Consultant for further details.

THINK. EF\_LEAMQ\_DM.1.0

td Tumble dryer space

HW Hot water cylinder

ST Cupboard

KEY

ov Oven

👸 Hob

ff Fridae/freezer

dw Dishwasher space

wm Washing machine space