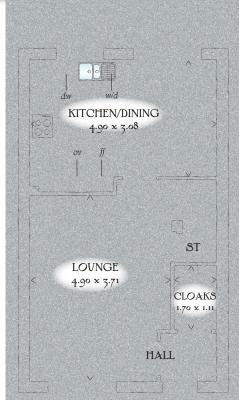

## GROUND FLOOR

| Cloaks             | 5'7" x 3'8"   | 1.70 x 1.11 m |
|--------------------|---------------|---------------|
| Kitchen/<br>Dining | 16'1" x 10'1" | 4.90 x 3.08 m |
| Lounge             | 16'1" x 12'2" | 4.90 x 3.71 m |

KEY 💮 Hob ov Oven # Fridge/freezer w/d Washer/dryer space dw Dishwasher space ST Cupboard

< Denotes where dimensions are taken from. All wardrobes are subject to site specification. Please see Sales Consultant for further details.