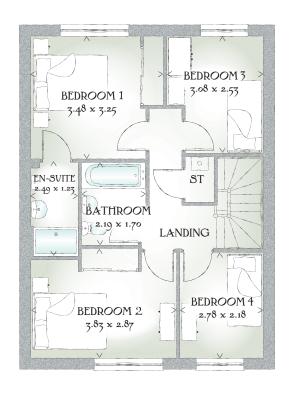

## FIRST FLOOR

| Bedroom 1 | 11'5" x 10'8" | 3.48 x 3.25 m |
|-----------|---------------|---------------|
| En-suite  | 8'2" x 4'0"   | 2.49 x 1.23 m |
| Bedroom 2 | 12'7" x 9'5"  | 3.83 x 2.87 m |
| Bedroom 3 | 10'1" x 8'4"  | 3.08 x 2.53 m |
| Bedroom 4 | 9'1" x 7'2"   | 2.78 x 2.18 m |
| Bathroom  | 7'2" x 5'7"   | 2.19 x 1.70 m |

KEY 💮 Hob ov Oven # Fridge/freezer w/d Washer/dryer space dw Dishwasher space ST Cupboard

< Denotes where dimensions are taken from. All wardrobes are subject to site specification. Please see Sales Consultant for further details.