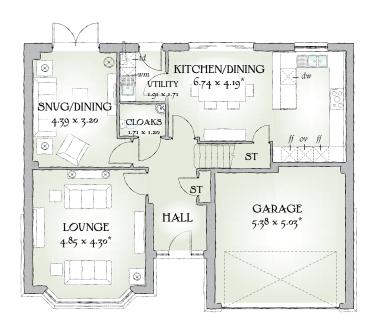

## **GROUND FLOOR**

| Lounge             | 15'11" x 14'1" | 4.85 x 4.30 m* |
|--------------------|----------------|----------------|
| Kitchen/<br>Dining | 22'1" x 13'9"  | 6.74 x 4.19 m* |
| Snug/Dining        | 14'5" x 10'6"  | 4.39 x 3.20 m  |
| Utility            | 6'3" x 5'7"    | 1.91 x 1.71 m  |
| Cloaks             | 5'7" x 3'11"   | 1.71 x 1.20 m  |
| Garage             | 17'8" x 16'6"  | 5.38 x 5.03 m* |

KEY See Hob ov Oven *ff* Fridge/freezer *dw* Dishwasher space wm Washing machine space *td* Tumble dryer space *bw* Hot Water Cylinder \*Max dimensions Note: Bedroom dimensions taken into wardrobe recess. All wardrobes are subject to site specification. Please see Sales Consultant for further details.

Customers should note this illustration is an example of The Marlborough housetype. All dimensions indicated are approximate and furniture layout is for illustrative purposes only. Homes may be a 'handed' (mirror image) versions of the illustrations, and may be detached, semi-detached or terraced. Materials used may differ from plot to plot including render and roof tile colours. Detailed plans and specifications are available for inspection for each plot at our Marketing Suite during working hours and customers must check their individual specifications prior to making reservation.