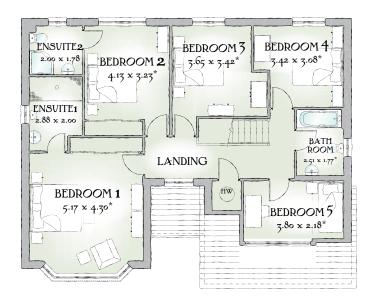

## FIRST FLOOR

| Bedroom 1 | 17'0" x 14'1" | 5.17 x 4.30 m* |
|-----------|---------------|----------------|
| EnSuite 1 | 9'5" x 6'7"   | 2.88 x 2.00 m  |
| Bedroom 2 | 13'7" x 10'7" | 4.13 x 3.23 m* |
| EnSuite 2 | 6'7" x 5'10"  | 2.00 x 1.78 m  |
| Bedroom 3 | 12'0" x 11'3" | 3.65 x 3.42 m* |
| Bedroom 4 | 11'3" x 10'1" | 3.42 x 3.08 m* |
| Bedroom 5 | 12'6" x 7'2"  | 3.80 x 2.18 m* |
| Bathroom  | 8'3" x 5'10"  | 2.51 x 1.77 m* |

KEY See Hob ov Oven *ff* Fridge/freezer *dw* Dishwasher space wm Washing machine space *td* Tumble dryer space *bw* Hot Water Cylinder \*Max dimensions Note: Bedroom dimensions taken into wardrobe recess. All wardrobes are subject to site specification. Please see Sales Consultant for further details.

Customers should note this illustration is an example of The Marlborough housetype. All dimensions indicated are approximate and furniture layout is for illustrative purposes only. Homes may be a 'handed' (mirror image) versions of the illustrations, and may be detached, semi-detached or terraced. Materials used may differ from plot to plot including render and roof tile colours. Detailed plans and specifications are available for inspection for each plot at our Marketing Suite during working hours and customers must check their individual specifications prior to making reservation.