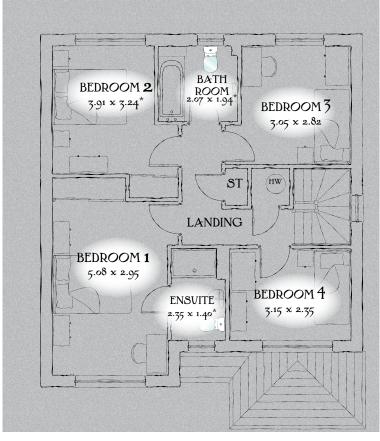

## FIRST FLOOR

| Bedroom 1 | 16'8" x 9'8"   | 5.08 x 2.95 m  |
|-----------|----------------|----------------|
| EnSuite   | 7'9" x 4'7"    | 2.35 x 1.40 m* |
| Bedroom 2 | 12'10" x 10'8" | 3.91 x 3.24 m* |
| Bedroom 3 | 10'0" x 9'3"   | 3.05 x 2.82 m  |
| Bedroom 4 | 10'4" x 7'9"   | 3.15 x 2.35 m  |
| Bathroom  | 6'9" x 6'4"    | 2.07 x 1.94 m* |

Traditional homes, built the way you remember

KEY O Hob ov Oven ff Fridge/treezer dw Dishwasher space wm Washing machine space td Tumble dryer space bw Hot Water Cylinder Max dimensions Note: Bedroom dimensions taken into wardrobe recess. All wardrobes are subject to site specification. Please see Sales Consultant for further details.