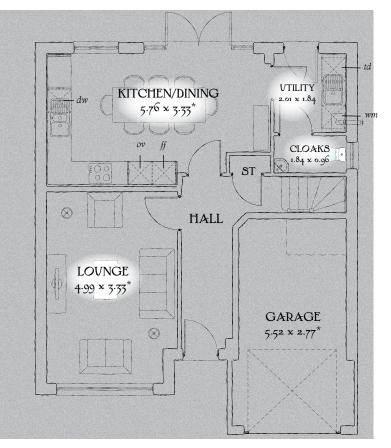

## GROUND FLOOR

| Lounge             | 16'4" x 10'11"  | 4.99 x 3.33 m* |
|--------------------|-----------------|----------------|
| Kitchen/<br>Dining | 18'11" x 10'11" | 5.76 x 3.33 m* |
| Utility            | 6'7" x 6'0"     | 2.01 x 1.84 m  |
| Cloaks             | 6'0" x 3'2"     | 1.84 x 0.96 m  |
| Garage             | 18'1" x 9'1"    | 5.52 x 2.77 m* |

Traditional homes, built the way you remember

KEY O Hob ov Oven ff Fridge/treezer dw Dishwasher space wm Washing machine space td Tumble dryer space bw Hot Water Cylinder Max dimensions Note: Bedroom dimensions taken into wardrobe recess. All wardrobes are subject to site specification. Please see Sales Consultant for further details.