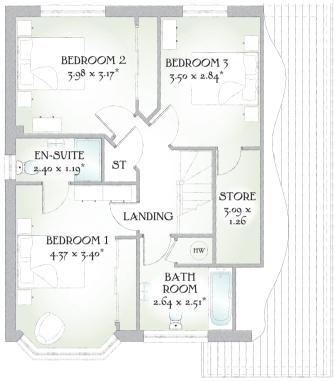

## FIRST FLOOR

| Bedroom 1 | 14'4" x 11'2" | 4.37 x 3.40 m |
|-----------|---------------|---------------|
| En-suite  | 7'10" x 3'11" | 2.40 x 1.19 m |
| Bedroom 2 | 13'0" x 10'5" | 3.98 x 3.17 m |
| Bedroom 3 | 11'6" x 9'4"  | 3.50 x 2.84 m |
| Bathroom  | 8'8" x 8'3"   | 2.64 x 2.51 m |
| Store     | 10'2" x 4'2"  | 3.09 x 1.26 m |

Customers should note this illustration is an example of The Worcester house type. All dimensions indicated are approximate and the furniture layout is for illustrative purposes only. Homes may be 'handed' (mirror image) versions of the illustrations, and may be detached, semi-detached or terraced. Materials used may differ from plot to plot including render and roof tile colours. Detailed plans and specifications are available for inspection for each plot at our Sales Centre during working hours and customers must check their individual specifications prior to making a reservation.

KEY  $\boxed{\textcircled{0}}$  Hob or Oven % Fridge/freezer wm Washing machine space dw Dishwasher space td Tumble dryer space w Hot water cylinder ST Cupboard

\* Max dimensions Note: Bedroom dimensions taken into wardrobe recess. All wardrobes are subject to site specification. Please see Sales Consultant for further details.