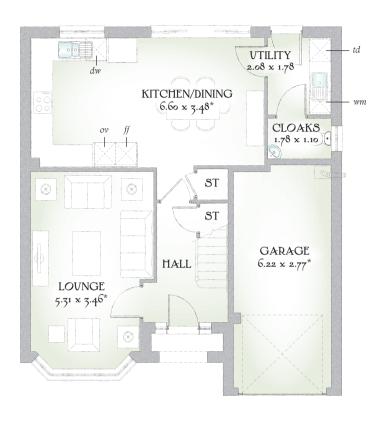

## GROUND FLOOR

| Lounge             | 17'5" x 11'4" | 5.31 x 3.46 m |
|--------------------|---------------|---------------|
| Kitchen/<br>Dining | 21'8" x 11'5" | 6.60 x 3.48 m |
| Utility            | 6'10" x 5'10" | 2.08 x 1.78 m |
| Cloaks             | 5'10" x 3'7"  | 1.78 x 1.10 m |
| Garage             | 20'5" x 9'1"  | 6.22 x 2.77 m |

Customers should note this illustration is an example of The Worcester house type. All dimensions indicated are approximate and the furniture layout is for illustrative purposes only. Homes may be 'handed' (mirror image) versions of the illustrations, and may be detached, semi-detached or terraced. Materials used may differ from plot to plot including render and roof tile colours. Detailed plans and specifications are available for inspection for each plot at our Sales Centre during working hours and customers must check their individual specifications prior to making a reservation.

KEY  $\boxed{\textcircled{0}}$  Hob or Oven % Fridge/freezer wm Washing machine space dw Dishwasher space td Tumble dryer space w Hot water cylinder ST Cupboard

\* Max dimensions Note: Bedroom dimensions taken into wardrobe recess. All wardrobes are subject to site specification. Please see Sales Consultant for further details.