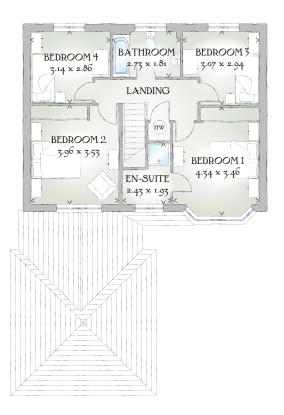

## FIRST FLOOR

| Bedroom 1 | 14'3" x 11'4" | 4.34 x 3.46 m |
|-----------|---------------|---------------|
| En-suite  | 8'0" x 6'4"   | 2.43 x 1.93 m |
| Bedroom 2 | 13'0" x 11'7" | 3.96 x 3.53 m |
| Bedroom 3 | 10'1" x 10'0" | 3.07 x 2.94 m |
| Bedroom 4 | 10'4" x 9'5"  | 3.14 x 2.86 m |
| Bathroom  | 8'11" x 5'11" | 2.73 x 1.81 m |