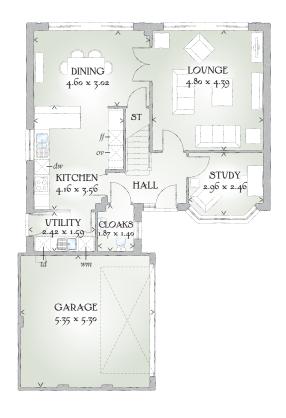

## GROUND FLOOR

| Lounge  | 15'9" x 14'5" | 4.80 x 4.39 m |
|---------|---------------|---------------|
| Kitchen | 13'8" x 11'8" | 4.16 x 3.56 m |
| Dining  | 15'1" x 9'11" | 4.60 x 3.02 m |
| Study   | 9'9" x 8'1"   | 2.96 x 2.46 m |
| Utility | 7'11" x 5'3"  | 2.42 x 1.59 m |
| Cloaks  | 6'2" x 4'7"   | 1.87 x 1.40 m |
| Garage  | 17'7" x 17'5" | 5.35 x 5.30 m |