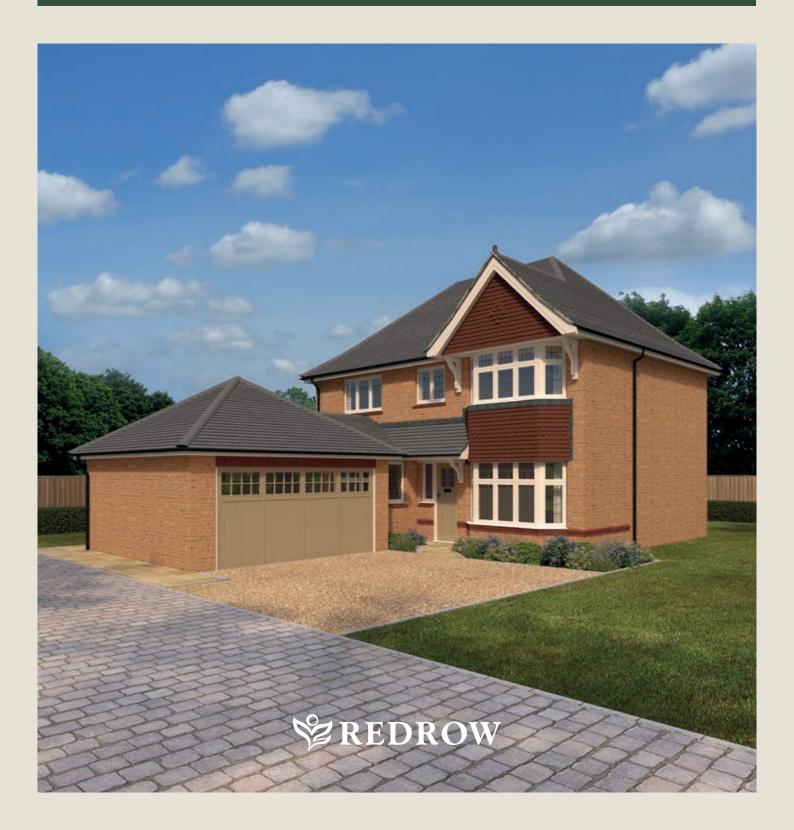

## Canterbury

FOUR BEDROOM HOME

Externally inspired by tradition, the feature bay windows and two sets of patio doors flood. The Canterbury with a feeling of light and space, extending this magnificent home out into the garden beyond.

Customers should note this illustration is an example of The Canterbury house type. All dimensions indicated are approximate and furniture layout is for illustrative purposes only. Homes may be 'handed' (mirror image) versions of the illustrations, and may be detached, semi-detached or terraced. Materials used may differ from plot to plot including render and roof tile colours. Detailed plans and specifications are available for inspection for each plot at our Sales Centre during working hours and customers must check their individual specifications prior to making a reservation.