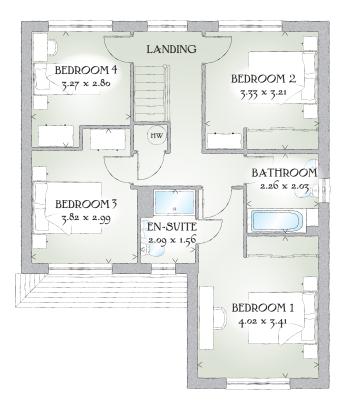

## FIRST FLOOR

| Bedroom 1 | 13'2" x 11'2"  | 4.02 x 3.41 m |
|-----------|----------------|---------------|
| En-suite  | 6'10" x 5'1"   | 2.09 x 1.56 m |
| Bedroom 2 | 10'11" x 10'6" | 3.33 x 3.21 m |
| Bedroom 3 | 12'6" x 9'10"  | 3.82 x 2.99 m |
| Bedroom 4 | 10'9" x 9'2"   | 3.27 x 2.80 m |
| Bathroom  | 7'5" x 6'8"    | 2.26 x 2.03 m |

KEY  $\textcircled{00}{0}$  Hob or Oven # Fridge/freezer wm Washing machine space dw Dishwasher space td Tumble dryer space m Hot water cylinder ST Cupboard

< Denotes where dimensions are taken from.

\*All wardrobes are subject to site specification. Please see Sales Consultant for further details.