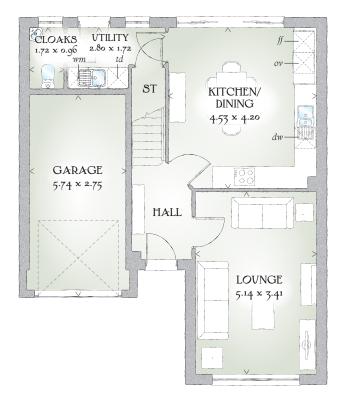

## **GROUND FLOOR**

| Lounge             | 16'10" x 11'2" | 5.14 x 3.41m  |
|--------------------|----------------|---------------|
| Kitchen/<br>Dining | 14'10" x 13'9" | 4.53 x 4.20m  |
| Utility            | 9'2" x 5'8"    | 2.80 x 1.72 m |
| Cloaks             | 5'8" x 3'8"    | 1.72 x 0.96 m |
| Garage             | 18'10" x 9'0"  | 5.74 x 2.75 m |

KEY  $\textcircled{00}{0}$  Hob or Oven # Fridge/freezer wm Washing machine space dw Dishwasher space td Tumble dryer space m Hot water cylinder ST Cupboard

< Denotes where dimensions are taken from.

\*All wardrobes are subject to site specification. Please see Sales Consultant for further details.