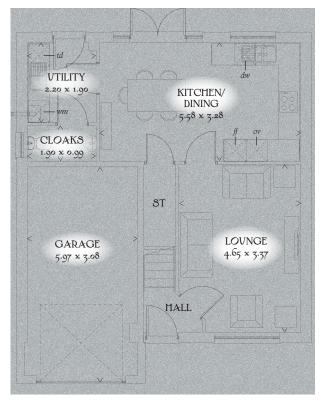

## GROUND FLOOR

| Lounge             | 15'3" x 11'1" | 4.65 x 3.37 m |
|--------------------|---------------|---------------|
| Kitchen/<br>Dining | 18'4" x 10'9" | 5.58 x 3.28 m |
| Utility            | 7'3" x 6'3"   | 2.20 x 1.90 m |
| Cloaks             | 6'3" x 3'3"   | 1.90 x 0.99 m |
| Garage             | 19'7" x 10'1" | 5.97 x 3.08 m |

KEY Delto or Oven #Fridge/freezer wm Washing machine space dw Dishwasher space td Tumble dryer space www Hot water cylinder ST Cupboard

< Denotes where dimensions are taken from. All wardrobes are subject to site specification. Please see Sales Consultant for further details.