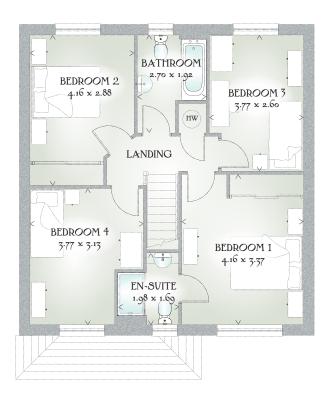

## FIRST FLOOR

| Bedroom 1 | 13'8" x 11'1" | 4.16 x 3.37 m |
|-----------|---------------|---------------|
| En-suite  | 6'6" x 5'7"   | 1.98 x 1.69 m |
| Bedroom 2 | 13'8" x 9'5"  | 4.16 x 2.88 m |
| Bedroom 3 | 12'4" x 8'6"  | 3.77 x 2.60 m |
| Bedroom 4 | 12'4" x 10'3" | 3.77 x 3.13 m |
| Bathroom  | 8'10" x 6'4"  | 2.70 x 1.92 m |

KEY Delto or Oven #Fridge/freezer wm Washing machine space dw Dishwasher space td Tumble dryer space www Hot water cylinder ST Cupboard

< Denotes where dimensions are taken from. All wardrobes are subject to site specification. Please see Sales Consultant for further details.