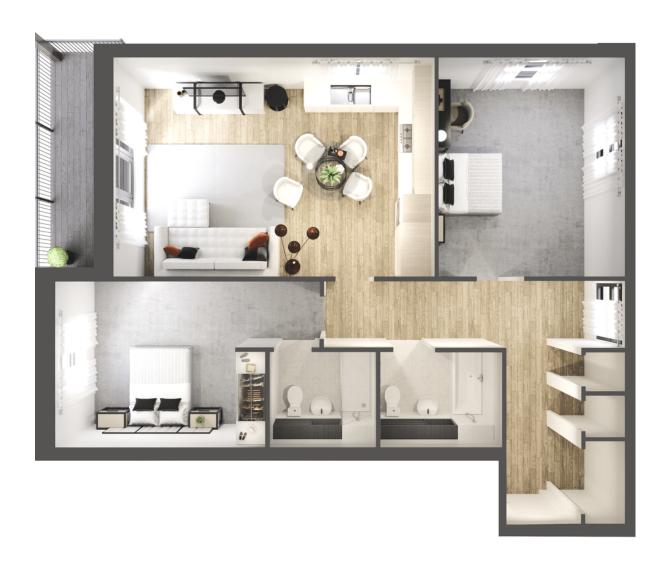

# Floorplans

### APARTMENT TYPE 1

# Dimensions

| Kitchen/Dining | 11'2" × 14'11" | 3.41m × 4.56m |
|----------------|----------------|---------------|
| Lounge         | 11'2" × 14'11" | 3.41m × 4.56m |
| Bedroom 1      | 19'6" × 11'2"  | 5.95m × 3.42m |
| En-suite       | 17'6" × 6'11"  | 2.32m × 2.11m |
| Bedroom 2      | 23'2" × 14'11" | 3.72m × 4.54m |
| Bathroom       | 7'7" × 6'10"   | 2.30m × 2.09m |

Customers should note this illustration is an example of a Courtyard apartment. All dimensions indicated are approximate and the furniture layout is for illustrative purposes only. Materials used may differ from plot to plot including render and roof tile colours. Detailed plans and specifications are available for inspection for each plot at our Sales Centre during working hours and customers must check their individual specifications prior to making a reservation.