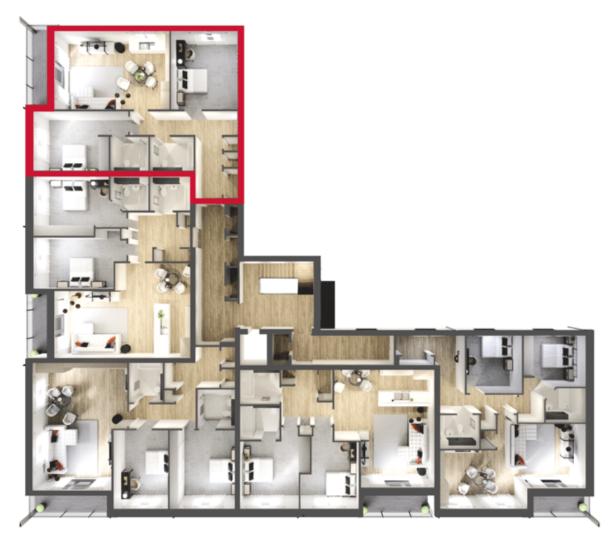

# Floorplans

### APARTMENT TYPE 1

# Dimensions

| Kitchen/Dining | 11'2" × 14'11" | 3.41m × 4.56m |
|----------------|----------------|---------------|
| Lounge         | 11'2" × 14'11" | 3.41m × 4.56m |
| Bedroom 1      | 19'6" × 11'2"  | 5.95m × 3.42m |
| En-suite       | 17'6" × 6'11"  | 2.32m × 2.11m |
| Bedroom 2      | 23'2" × 14'11" | 3.72m × 4.54m |
| Bathroom       | 7'7" × 6'10"   | 2.30m × 2.09m |

Customers should note this illustration is an example of a Courtyard apartment. All dimensions indicated are approximate and the furniture layout is for illustrative purposes only. Materials used may differ from plot to plot including render and roof tile colours. Detailed plans and specifications are available for inspection for each plot at our Sales Centre during working hours and customers must check their individual specifications prior to making a reservation.