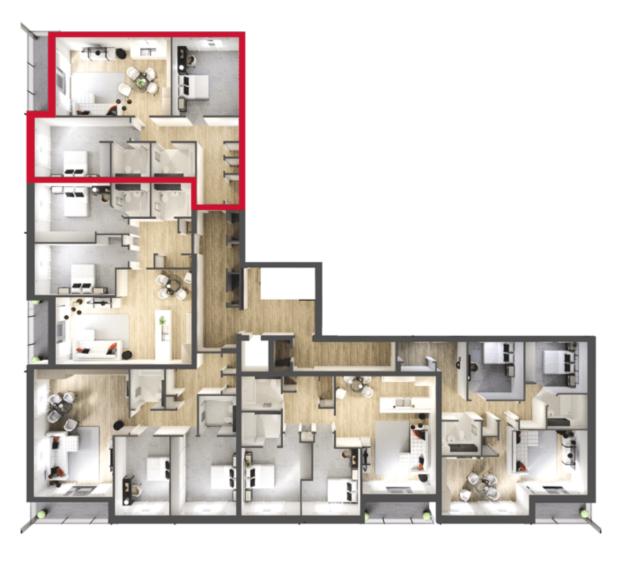

# Floorplans

### APARTMENT TYPE 1

# Dimensions

| Kitchen/Dining | 11'2" × 14'11" | 3.41m × 4.56m |
|----------------|----------------|---------------|
| Lounge         | 11'2" × 14'11" | 3.41m × 4.56m |
| Bedroom 1      | 19'6" × 11'2"  | 5.95m × 3.42m |
| En-suite       | 17'6" × 6'11"  | 2.32m × 2.11m |
| Bedroom 2      | 23'2" × 14'11" | 3.72m × 4.54m |
| Bathroom       | 7'7" × 6'10"   | 2.30m × 2.09m |

Customers should note this illustration is an example of a Courtyard apartment. All dimensions indicated are approximate and the furniture layout is for illustrative purposes only. Materials used may differ from plot to plot including render and roof tile colours. Detailed plans and specifications are available for inspection for each plot at our Sales Centre during working hours and customers must check their individual specifications prior to making a reservation.