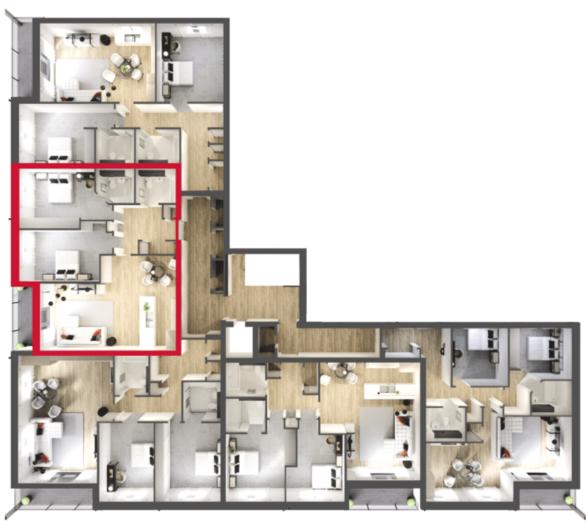

# Floorplans

### **APARTMENT TYPE 2**

# Dimensions

| Kitchen/Dining | 13'5" × 17'5" | 4.10m × 5.33m |
|----------------|---------------|---------------|
| Lounge         | 26'2" × 12'1" | 7.98m × 3.68m |
| Bedroom 1      | 18'1" × 9'11" | 5.53m × 3.04m |
| En-suite       | 7'9" × 6'10"  | 2.37m × 2.08m |
| Bedroom 2      | 15'8" × 9'5"  | 4.78m × 2.87m |
| Bathroom       | 7'8" × 6'10"  | 2.33m × 2.08m |

Customers should note this illustration is an example of a Courtyard apartment. All dimensions indicated are approximate and the furniture layout is for illustrative purposes only. Materials used may differ from plot to plot including render and roof tile colours. Detailed plans and specifications are available for inspection for each plot at our Sales Centre during working hours and customers must check their individual specifications prior to making a reservation.