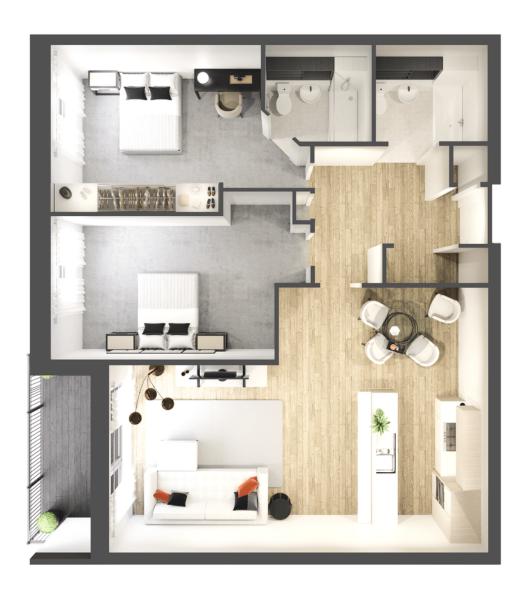

# Floorplans

### **APARTMENT TYPE 2**

# Dimensions

| Kitchen/Dining | 13'5" × 17'5" | 4.10m × 5.33m |
|----------------|---------------|---------------|
| Lounge         | 26'2" × 12'1" | 7.98m × 3.68m |
| Bedroom 1      | 18'1" × 9'11" | 5.53m × 3.04m |
| En-suite       | 7'9" × 6'10"  | 2.37m × 2.08m |
| Bedroom 2      | 15'8" × 9'5"  | 4.78m × 2.87m |
| Bathroom       | 7'8" × 6'10"  | 2.33m × 2.08m |

Customers should note this illustration is an example of a Courtyard apartment. All dimensions indicated are approximate and the furniture layout is for illustrative purposes only. Materials used may differ from plot to plot including render and roof tile colours. Detailed plans and specifications are available for inspection for each plot at our Sales Centre during working hours and customers must check their individual specifications prior to making a reservation.