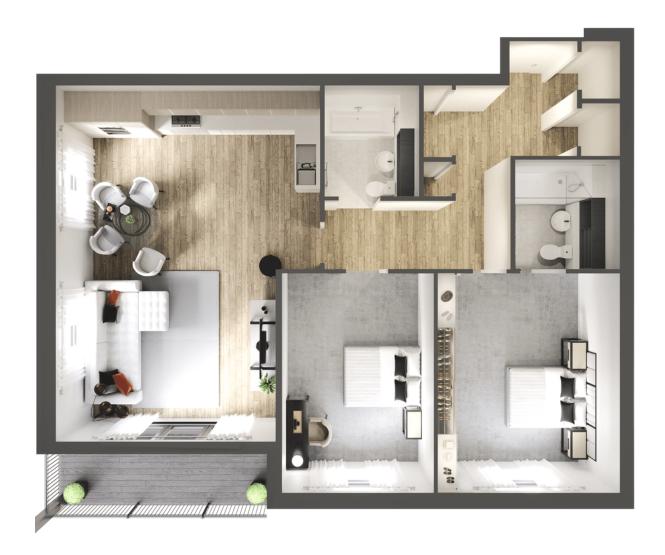

# Floorplans

### **APARTMENT TYPE 3**

# Dimensions

| Kitchen/Dining | 18'3" × 12'1" | 5.58m × 3.69m |
|----------------|---------------|---------------|
| Lounge         | 15'4" × 12'1" | 4.67m × 3.69m |
| Bedroom 1      | 7'7" × 15'2"  | 2.33m × 4.63m |
| En-suite       | 6'10" × 7'6"  | 2.09m × 2.32m |
| Bedroom 2      | 10'5" × 15'3" | 3.17m × 4.66m |
| Bathroom       | 6'7" × 7'7"   | 2.00m × 2.31m |

Customers should note this illustration is an example of a Courtyard apartment. All dimensions indicated are approximate and the furniture layout is for illustrative purposes only. Materials used may differ from plot to plot including render and roof tile colours. Detailed plans and specifications are available for inspection for each plot at our Sales Centre during working hours and customers must check their individual specifications prior to making a reservation.