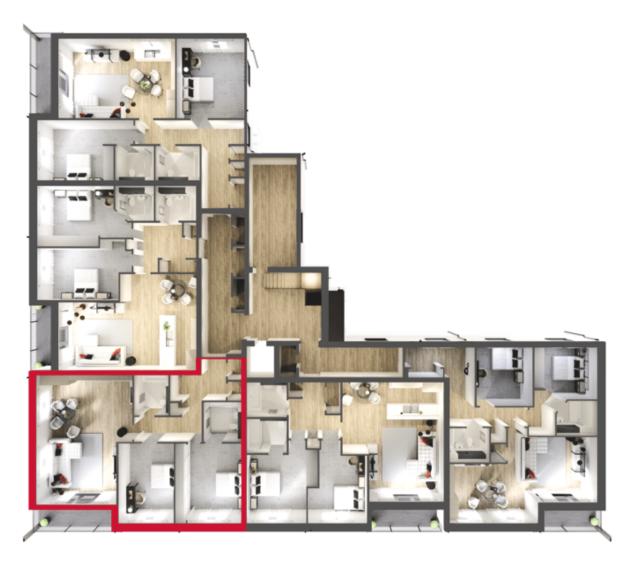

# Floorplans

### **APARTMENT TYPE 3**

# Dimensions

| Kitchen/Dining | 18'3" × 12'1" | 5.58m × 3.69m |
|----------------|---------------|---------------|
| Lounge         | 15'4" × 12'1" | 4.67m × 3.69m |
| Bedroom 1      | 7'7" × 15'2"  | 2.33m × 4.63m |
| En-suite       | 6'10" × 7'6"  | 2.09m × 2.32m |
| Bedroom 2      | 10'5" × 15'3" | 3.17m × 4.66m |
| Bathroom       | 6'7" × 7'7"   | 2.00m × 2.31m |

Customers should note this illustration is an example of a Courtyard apartment. All dimensions indicated are approximate and the furniture layout is for illustrative purposes only. Materials used may differ from plot to plot including render and roof tile colours. Detailed plans and specifications are available for inspection for each plot at our Sales Centre during working hours and customers must check their individual specifications prior to making a reservation.