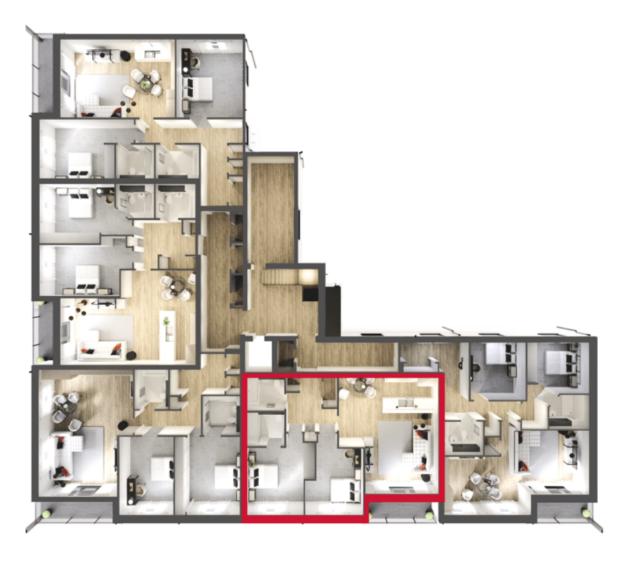

# Floorplans

### **APARTMENT TYPE 4**

# Dimensions

| Kitchen/Dining | 18'7" × 13'9"  | 5.66m × 4.19m |
|----------------|----------------|---------------|
| Lounge         | 15'5" × 9'2"   | 4.40m × 2.79m |
| Bedroom 1      | 13'9" × 12'11" | 4.21m × 3.94m |
| En-suite       | 7'7" × 6'10"   | 2.31m × 2.10m |
| Bedroom 2      | 12'11" × 8'6"  | 3.95m × 2.61m |
| Bathroom       | 7'71" × 6'7"   | 2.31m × 2.01m |

Customers should note this illustration is an example of a Courtyard apartment. All dimensions indicated are approximate and the furniture layout is for illustrative purposes only. Materials used may differ from plot to plot including render and roof tile colours. Detailed plans and specifications are available for inspection for each plot at our Sales Centre during working hours and customers must check their individual specifications prior to making a reservation.