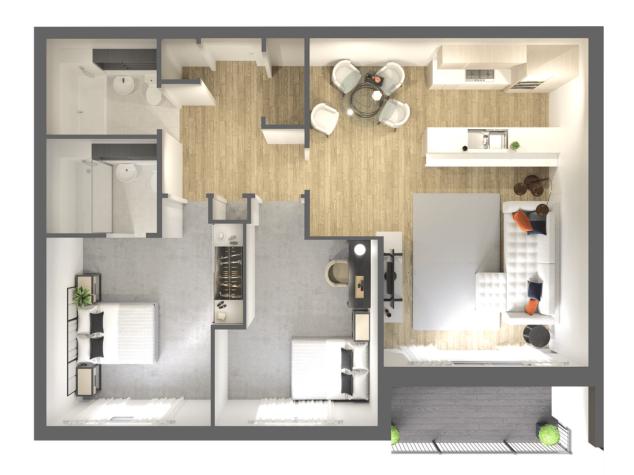

# Floorplans

### **APARTMENT TYPE 4**

# Dimensions

| Kitchen/Dining | 18'7" × 13'9"  | 5.66m × 4.19m |
|----------------|----------------|---------------|
| Lounge         | 15'5" × 9'2"   | 4.40m × 2.79m |
| Bedroom 1      | 13'9" × 12'11" | 4.21m × 3.94m |
| En-suite       | 7'7" × 6'10"   | 2.31m × 2.10m |
| Bedroom 2      | 12'11" × 8'6"  | 3.95m × 2.61m |
| Bathroom       | 7'71" × 6'7"   | 2.31m × 2.01m |

Customers should note this illustration is an example of a Courtyard apartment. All dimensions indicated are approximate and the furniture layout is for illustrative purposes only. Materials used may differ from plot to plot including render and roof tile colours. Detailed plans and specifications are available for inspection for each plot at our Sales Centre during working hours and customers must check their individual specifications prior to making a reservation.