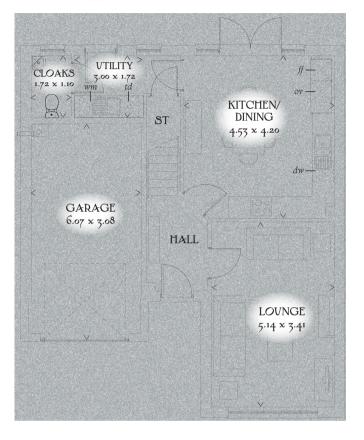

## GROUND FLOOR

| Lounge             | 16'10" x 11'2" | 5.14 x 3.41 m |
|--------------------|----------------|---------------|
| Kitchen/<br>Dining | 14'10" x 13'9" | 4.53 x 4.20 m |
| Utility            | 9'10" x 5'8"   | 3.00 x 1.72 m |
| Cloaks             | 5'8" x 3'7"    | 1.72 x 1.10 m |
| Garage             | 19'11" x 10'1" | 6.07 x 3.08 m |

KEY BHOb or Oven #Fridge/freezer wm Washing machine space dw Dishwasher space td Tumble dryer space WHOt water cylinder ST Cupboard

< Denotes where dimensions are taken from. All wardrobes are subject to site specification. Please see Sales Consultant for further details.