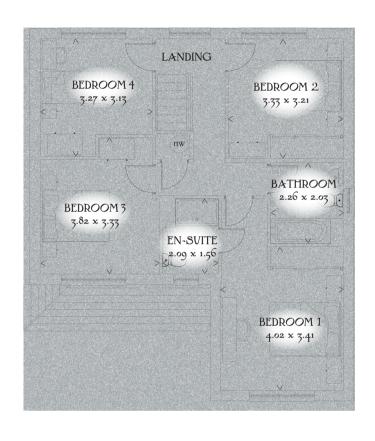

## FIRST FLOOR

| Bedroom 1 | 13'2" x 11'2"  | 4.02 x 3.41 m |
|-----------|----------------|---------------|
| En-suite  | 6'10" x 5'1"   | 2.09 x 1.56 m |
| Bedroom 2 | 10'11" x 10'6" | 3.33 x 3.21 m |
| Bedroom 3 | 12'6" x 10'11" | 3.82 x 3.33 m |
| Bedroom 4 | 10'9" x 10'3"  | 3.27 x 3.13 m |
| Bathroom  | 7'5" x 6'8"    | 2.26 x 2.03 m |

KEY BHOb or Oven #Fridge/freezer wm Washing machine space dw Dishwasher space td Tumble dryer space WHOt water cylinder ST Cupboard

< Denotes where dimensions are taken from. All wardrobes are subject to site specification. Please see Sales Consultant for further details.