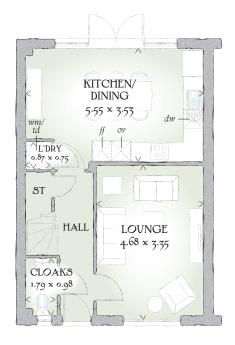

## GROUND FLOOR

| Lounge             | 15'4" x 11'0" | 4.68 x 3.35 m |
|--------------------|---------------|---------------|
| Kitchen/<br>Dining | 18'3" x 11'7" | 5.55 x 3.53 m |
| Cloaks             | 5'10" x 3'3"  | 1.79 x 0.98 m |
| Laundry            | 2'10" x 2'6"  | 0.87 x 0.75 m |

KEY  $\fbox{69}$  Hob ov Oven % Fridge/freezer wm Washing machine space dw Dishwasher space td Tumble dryer space  $\ref{eq:ww}$  Hot water cylinder ST Cupboard

< Denotes where dimensions are taken from. All wardrobes are subject to site specification. Please see Sales Consultant for further details.