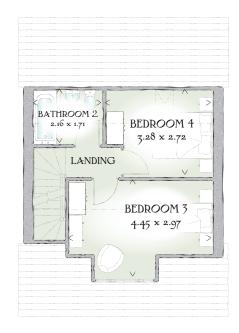

## SECOND FLOOR

| Bathroom 2 | 7'1" x 5'7"   | 2.16 x 1.71 m |
|------------|---------------|---------------|
| Bedroom 4  | 10'9" x 8'11" | 3.28 x 2.72 m |
| Bedroom 3  | 14'7" x 9'9"  | 4.45 x 2.97 m |