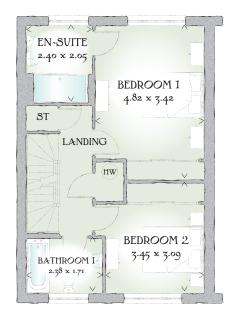

## FIRST FLOOR

| Bedroom 1  | 15'10" x 11'3" | 4.82 x 3.42 m |
|------------|----------------|---------------|
| En-suite   | 7'10" x 6'9"   | 2.40 x 2.05 m |
| Bedroom 2  | 11'4" x 10'2"  | 3.45 x 3.09 m |
| Bathroom 1 | 7'10" x 5'7"   | 2.38 x 1.71 m |

KEY  $\fbox{69}$  Hob ov Oven % Fridge/freezer wm Washing machine space dw Dishwasher space td Tumble dryer space  $\ref{eq:ww}$  Hot water cylinder ST Cupboard

< Denotes where dimensions are taken from. All wardrobes are subject to site specification. Please see Sales Consultant for further details.