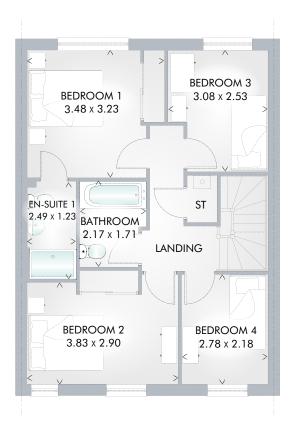

### FIRST FLOOR

| Bedroom 1 | 11′5″ x 10′7″ | 3.48 x 3.23 m |
|-----------|---------------|---------------|
| En-suite  | 8'2" x 4'0"   | 2.49 x 1.23 m |
| Bedroom 2 | 12′7″ x 9′6″  | 3.83 x 2.90 m |
| Bedroom 3 | 10′1″ x 8′4″  | 3.08 x 2.53 m |
| Bedroom 4 | 9′1″ x 7′2″   | 2.78 x 2.18 m |
| Bathroom  | 7′1″ x 5′7″   | 2.17 x 1.71 m |

Traditional homes, built the way you remember

THINK 181949. EF\_BRUNG\_MM.4 RV

KEY 🔯 Hob 🕬 Hot water cylinder ST Cupboard \*Max dimensions Note: Bedroom dimensions taken into wardrobe recess. All wardrobes are subject to site specification. Please see Soles Consultant for further details.