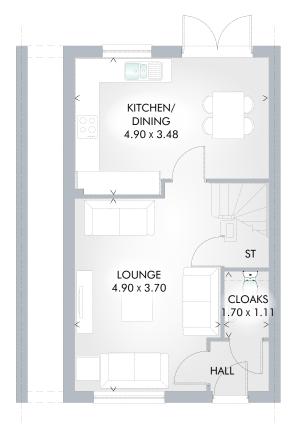

### GROUND FLOOR

| Lounge             | 16′1″ x 12′2″ | 4.90 x 3.70 m |
|--------------------|---------------|---------------|
| Kitchen/<br>Dining | 16′1″ x 11′5″ | 4.90 x 3.48 m |
| Cloaks             | 5′7″ x 3′8″   | 1.70x1.11m    |

Traditional homes, built the way you remember

THINK 181949. EF\_BRUNG\_MM.4 RV

KEY 🔯 Hob 🕬 Hot water cylinder ST Cupboard \*Max dimensions Note: Bedroom dimensions taken into wardrobe recess. All wardrobes are subject to site specification. Please see Soles Consultant for further details.