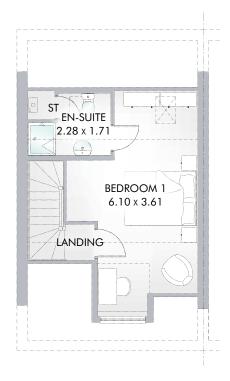

### SECOND FLOOR

| Bedroom 1 | 20′0″ x 11′10″ | 6.10 x 3.61 m |
|-----------|----------------|---------------|
| En-suite  | 7′6″ x 5′7″    | 2.28 x 1.71 m |

Customers should note this illustration is an example of the Wellington<sup>End</sup> house type. All dimensions indicated are approximate and furniture layout is for illustrative purposes only. Homes may be 'handed' (mirror image) versions of the illustrations, and may be detached, semi-detached or terraced. Materials used may differ from plot to plot including render and roof tile colours. Detailed plans and specifications are available for inspection for each plot at our Sales Centre during working hours and customers must check their individual specifications prior to making a reservation.