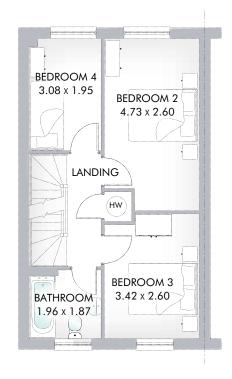

### FIRST FLOOR

| Bedroom 2 | 15′6″ x 8′6″ | 4.73 x 2.60 m |
|-----------|--------------|---------------|
| Bedroom 3 | 11′3″ x 8′6″ | 3.00 x 2.55 m |
| Bedroom 4 | 10′1″ x 6′5″ | 3.08 x 1.95 m |
| Bathroom  | 6′5″ x 6′2″  | 1.96 x 1.87 m |

KEY B Hob W Hot water cylinder ST Cupboard
Note: Bedroom dimensions taken into wardrobe recess.
All wardrobes are subject to site specification. Please see Sales
Consultant for further details.