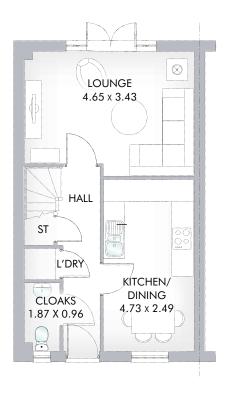

### GROUND FLOOR

| Kitchen/<br>Dining | 15′6″ x 8′2″  | 4.73 x 2.49 m |
|--------------------|---------------|---------------|
| Lounge             | 15′3″ x 11′3″ | 4.65 x 3.43 m |
| Cloaks             | 6′2″ x 3′2″   | 1.87 x 0.96 m |
| Laundry            | 3'2" x 2'7"   | 0.96 x 0.79 m |

KEY B Hob W Hot water cylinder ST Cupboard
Note: Bedroom dimensions taken into wardrobe recess.
All wardrobes are subject to site specification. Please see Sales
Consultant for further details.