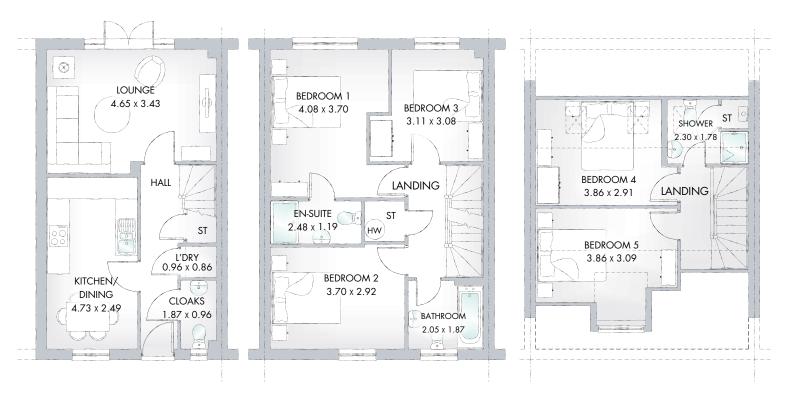

### GROUND FLOOR

| Kitchen/<br>Dining | 15'6" x 8'2"  | 4.73 x 2.49 m |
|--------------------|---------------|---------------|
| Lounge             | 15′6″ x 11′3″ | 4.65 x 3.43 m |
| Cloaks             | 6′2″ x 3′2″   | 1.87 x 0.96 m |
| Laundry            | 3'2" x 2'10"  | 0.96 x 0.86 m |

#### FIRST FLOOR

|  | Bedroom 1 | 13′5″ x 12′2″ | 4.08 x 3.70 m |
|--|-----------|---------------|---------------|
|  | En-suite  | 8'2" x 3'11"  | 2.48 x 1.19 m |
|  | Bedroom 2 | 12'2" x 9'7"  | 3.70×2.92 m   |
|  | Bedroom 3 | 10'2" x 10'1" | 3.11×3.08 m   |
|  | Bathroom  | 6′9″ x 6′2″   | 2.05 x 1.87 m |

### SECOND FLOOR

| Bedroom 4 | 12′8″ x 9′7″  | 3.86 x 2.91 m |
|-----------|---------------|---------------|
| Bedroom 5 | 12'8" x 10'2" | 3.86 x 3.09 m |
| Shower    | 7′7″ x 5′10″  | 2.30 x 1.78 m |

Customers should note this illustration is an example of the Wellington Grand house type. All dimensions indicated are approximate and furniture layout is for illustrative purposes only. Homes may be 'handed' (mirror image) versions of the illustrations, and may be detached, semi-detached or terraced. Materials used may differ from plot to plot including render and roof tile colours. Detailed plans and specifications are available for inspection for each plot at our Sales Centre during working hours and customers must check their individual specifications prior to making a reservation.

KEY B Hob W Hot water cylinder ST Cupboard
Note: Bedroom dimensions taken into wardrobe recess.
All wardrobes are subject to site specification. Please see Sales
Consultant for further details.