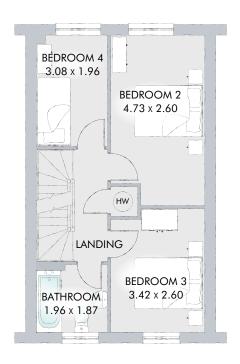

#### FIRST FLOOR

| Bedroom 2 | 15′6″ x 8′6″ | 4.73 x 2.60 m |
|-----------|--------------|---------------|
| Bedroom 3 | 11′3″ x 8′6″ | 3.42 x 2.60 m |
| Bedroom 4 | 10′1″ x 6′5″ | 3.08 x 1.96 m |
| Bathroom  | 6′5″ x 6′2″  | 1.96 x 1.87 m |

KEY (S) Hob (N) Hot water cylinder ST Cupboard
Note: Bedroom dimensions taken into wardrobe recess.
All wardrobes are subject to site specification. Please see Sales
Consultant for further details.