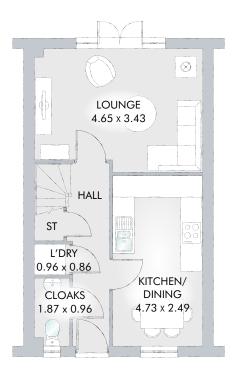

### GROUND FLOOR

| Kitchen/<br>Dining | 15'6" x 8'2"  | 4.73 x 2.49 m |
|--------------------|---------------|---------------|
| Lounge             | 15′3″ x 11′3″ | 4.65 x 3.43 m |
| Cloaks             | 6′2″ x 3′2″   | 1.87 x 0.96 m |
| Laundry            | 3'2" × 2'9"   | 0.96 v 0.86 m |