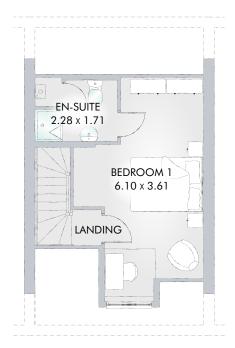

### SECOND FLOOR

| Bedroom 1 | 20′0″ x 11′10″ | 6.10 x 3.61 m |
|-----------|----------------|---------------|
| En-suite  | 7′6″ x 5′7″    | 2.28 x 1.71 m |

Customers should note this illustration is an example of the Wellington<sup>Mid</sup> house type. All dimensions indicated are approximate and furniture layout is for illustrative purposes only. Homes may be 'handed' (mirror image) versions of the illustrations, and may be detached, semi-detached or terraced. Materials used may differ from plot to plot including render and roof tile colours. Detailed plans and specifications are available for inspection for each plot at our Sales Centre during working hours and customers must check their individual specifications prior to making a reservation.

KEY (S) Hob (N) Hot water cylinder ST Cupboard
Note: Bedroom dimensions taken into wardrobe recess.
All wardrobes are subject to site specification. Please see Sales
Consultant for further details.