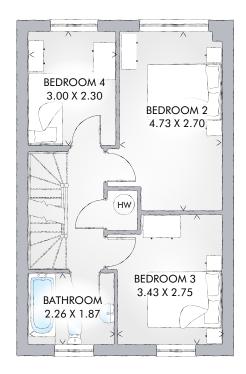

#### FIRST FLOOR

| Bedroom 2 | 15′6″ x 8′10″ | 4.73 x 2.70 m |
|-----------|---------------|---------------|
| Bedroom 3 | 11′3″ x 9′0″  | 3.43 x 2.75 m |
| Bedroom 4 | 9′10″ × 7′7″  | 3.00 x 2.30 m |
| Bathroom  | 7′5″ x 6′2″   | 2.26 x 1.87 m |

KEY Hob ov Oven ff Fridge/freezer wm Washing machine space dw Dishwasher space td Tumble dryer space W Hot water cylinder ST Cupboard

Denotes where dimensions are taken from. All wardrobes are subject to site specification. Please see Sales Consultant for further details.