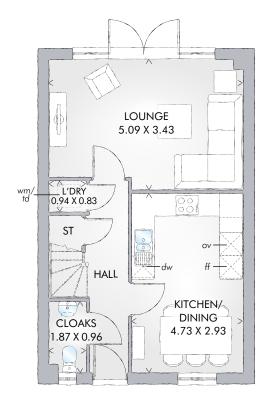

#### GROUND FLOOR

| Lounge             | 16′8″ x 11′3″ | 5.09 x 3.43 m |
|--------------------|---------------|---------------|
| Kitchen/<br>Dining | 15′6″ x 9′7″  | 4.73 x 2.93 m |
| Cloaks             | 6′2″ x 3′2″   | 1.87 x 0.96 m |
| Laundry            | 3'1" × 2'9"   | 0.94 x 0.83 m |

KEY Hob ov Oven ff Fridge/freezer wm Washing machine space dw Dishwasher space td Tumble dryer space W Hot water cylinder ST Cupboard

Denotes where dimensions are taken from. All wardrobes are subject to site specification. Please see Sales Consultant for further details.