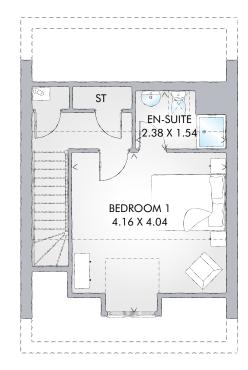

### SECOND FLOOR

| Bedroom 1 | 13′8″ x 13′3″ | 4.16 x 4.04 m |
|-----------|---------------|---------------|
| En-suite  | 7′10″ x 5′1″  | 2.38 x 1.54 m |

Customers should note this illustration is an example of the Wilmington<sup>End</sup> house type. All dimensions indicated are approximate and furniture layout is for illustrative purposes only. Homes may be a 'handed' (mirror image) versions of the illustrations, and may be detached, semi-detached or terraced. Materials used may differ from plot to plot including render and roof tile colours. Detailed plans and specifications are available for inspection for each plot at our Sales Centre during working hours and customers must check their individual specifications prior to making reservation.