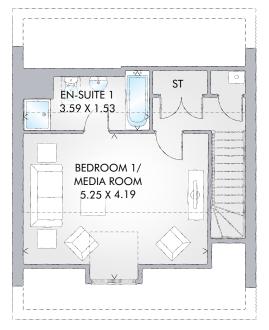

#### SECOND FLOOR

| Media Room | 1/′2″ x 13′9 | 7" 5.25 x 4.19 m |
|------------|--------------|------------------|
| En-suite 1 | 11′9″ x 5′1″ | ′ 3.59 x 1.54 m  |

Customers should note this illustration is an example of the Wilmington Grand house type. All dimensions indicated are approximate and furniture layout is for illustrative purposes only. Homes may be a 'handed' (mirror image) versions of the illustrations, and may be detached, semi-detached or terraced. Materials used may differ from plot to plot including render and roof tile colours. Detailed plans and specifications are available for inspection for each plot at our Sales Centre during working hours and customers must check their individual specifications prior to making reservation.

KEY Hob ov Oven ff Fridge/freezer wm Washing machine space dw Dishwasher space td Tumble dryer space W Hot water cylinder ST Cupboard

< Denotes where dimensions are taken from. All wardrobes are subject to site specification. Please see Sales Consultant for further details.