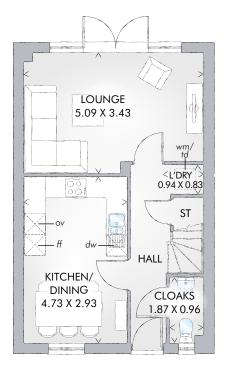

### GROUND FLOOR

| Lounge             | 16′8″ x 11′3″ | 5.09 x 3.43 m |
|--------------------|---------------|---------------|
| Kitchen/<br>Dining | 15′6″ x 9′7″  | 4.73 x 2.93 m |
| Cloaks             | 6′2″ x 3′2″   | 1.87 x 0.96 m |
| Launday            | 3'1" > 2'0"   | 0.94 v 0.83 m |

KEY Hob ov Oven ff Fridge/freezer wm Washing machine space dw Dishwasher space td Tumble dryer space W Hot water cylinder ST Cupboard

< Denotes where dimensions are taken from. All wardrobes are subject to site specification. Please see Sales Consultant for further details.