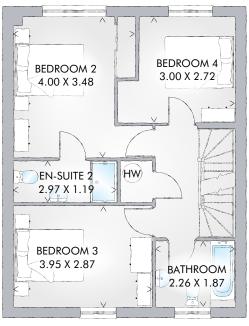

#### FIRST FLOOR

| Bedroom 2  | 13′2″ x 11′5″ | 4.00 x 3.48 m |
|------------|---------------|---------------|
| Bedroom 3  | 13′0″ x 9′5″  | 3.95 x 2.87 m |
| Bedroom 4  | 9′10″ x 8′11″ | 3.00 x 2.72 m |
| En-suite 2 | 9′9″ x 3′11″  | 2.97 x 1.19 m |
| Bathroom   | 7'5" > 6'2"   | 2 26 v 1 87 m |

KEY Hob ov Oven ff Fridge/freezer wm Washing machine space dw Dishwasher space td Tumble dryer space W Hot water cylinder ST Cupboard

< Denotes where dimensions are taken from. All wardrobes are subject to site specification. Please see Sales Consultant for further details.