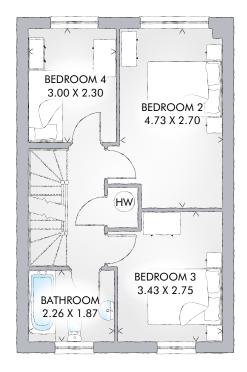

#### FIRST FLOOR

| Bathroom  | 7′5″ × 6′2″   | 2.26 x 1.87 m |
|-----------|---------------|---------------|
| Bedroom 4 | 9′10″ x 7′7″  | 3.00 x 2.30 m |
| Bedroom 3 | 11′3″ × 9′0″  | 3.43 x 2.75 m |
| Bedroom 2 | 15′6″ x 8′10″ | 4.73 x 2.70 m |

KEY BHOD ov Oven ff Fridge/freezer wm Washing machine space dw Dishwasher space td Tumble dryer space HD Hot water cylinder ST Cupboard

Denotes where dimensions are taken from. All wardrobes are subject to site specification. Please see Sales Consultant for further details.