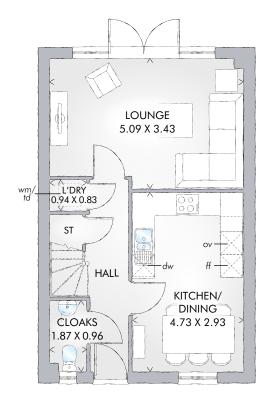

### GROUND FLOOR

| Lounge             | 16′8″ x 11′3″ | 5.09 x 3.43 m |
|--------------------|---------------|---------------|
| Kitchen/<br>Dining | 15′6″ x 9′7″  | 4.73 x 2.93 m |
| Cloaks             | 6′2″ x 3′2″   | 1.87 x 0.96 m |
| Laundry            | 3′1″ x 2′9″   | 0.94 x 0.83 m |

KEY BHOD ov Oven ff Fridge/freezer wm Washing machine space dw Dishwasher space td Tumble dryer space HD Hot water cylinder ST Cupboard

Denotes where dimensions are taken from. All wardrobes are subject to site specification. Please see Sales Consultant for further details.