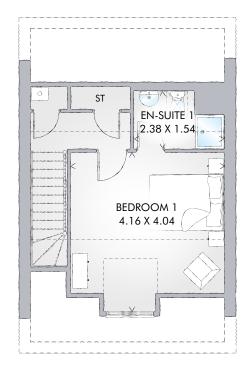

### SECOND FLOOR

| Bedroom 1 | 13′8″ x 13′3″ | 4.16 x 4.04 m |
|-----------|---------------|---------------|
| En-suite  | 7′10″ x 5′1″  | 2.38 x 1.54 m |

Customers should note this illustration is an example of the Wilmington<sup>Mid</sup> house type. All dimensions indicated are approximate and furniture layout is for illustrative purposes only. Homes may be a 'handed' (mirror image) versions of the illustrations, and may be detached, semi-detached or terraced. Materials used may differ from plot to plot including render and roof tile colours. Detailed plans and specifications are available for inspection for each plot at our Sales Centre during working hours and customers must check their individual specifications prior to making reservation.

KEY BHOD ov Oven ff Fridge/freezer wm Washing machine space dw Dishwasher space td Tumble dryer space HD Hot water cylinder ST Cupboard

Denotes where dimensions are taken from. All wardrobes are subject to site specification. Please see Sales Consultant for further details.