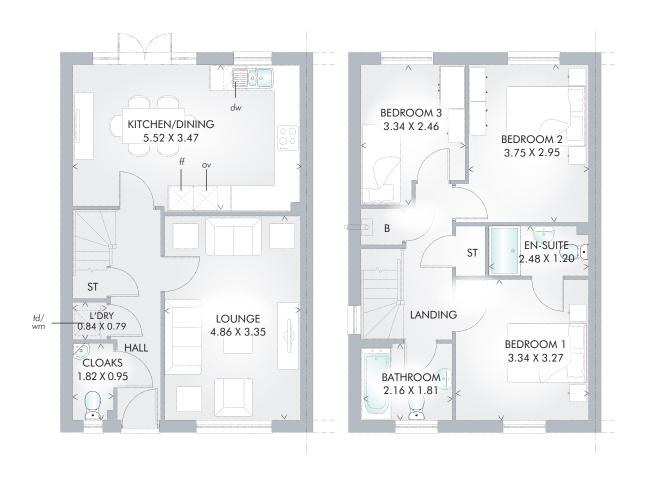

#### GROUND FLOOR

|  | Lounge             | 15′11″ x 11′0″ | 4.86 x 3.35 m |
|--|--------------------|----------------|---------------|
|  | Kitchen/<br>Dining | 18′1″ x 11′5″  | 5.52 x 3.47 m |
|  | Family/Study       | 6′0″ x 3′1″    | 1.82 x 0.95 m |
|  | Cloaks 1           | 2'9" x 2'7"    | 0.84 x 0.79 m |

### FIRST FLOOR

| Bedroom 1 | 10′11″ x 10′9″ | 3.34 x 3.27 m |
|-----------|----------------|---------------|
| En-suite  | 8′2″ x 3′11″   | 2.48 x 1.20 m |
| Bedroom 2 | 12′4″ x 9′8″   | 3.75 x 2.95 m |
| Bedroom 3 | 10′11 x 8′1″   | 3.34 x 2.46 m |
| Bathroom  | 7′1″ x 5′11″   | 2.16 x 1.81 m |

Customers should note this illustration is an example of the Cavendish Semi house type. All dimensions indicated are approximate and furniture layout is for illustrative purposes only. Homes may be 'handed' (mirror image) versions of the illustrations, and may be detached, semi-detached or terraced. Materials used may differ from plot to plot including render and roof tile colours. Detailed plans and specifications are available for inspection for each plot at our Sales Centre during working hours and customers must check their individual specifications prior to making a reservation.