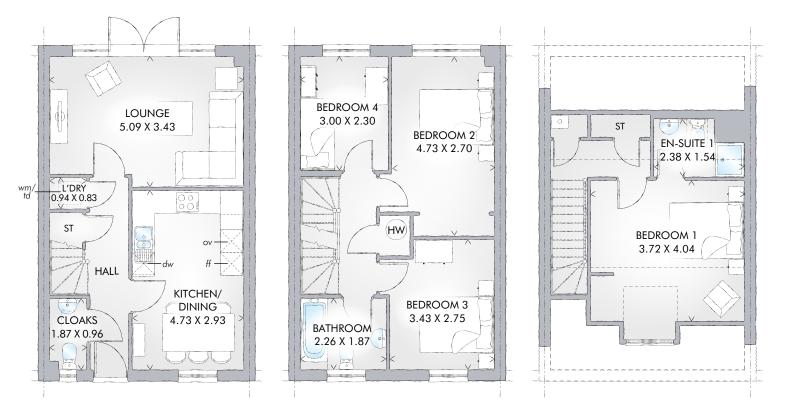

## FOUR BEDROOM HOME

| GROUND | Floor |
|--------|-------|
|--------|-------|

| Lounge             | 16'8" x 11'3" | 5.09 x 3.43 m |
|--------------------|---------------|---------------|
| Kitchen/<br>Dining | 15′6″ x 9′7″  | 4.73 x 2.93 m |
| Cloaks             | 6'2" x 3'2"   | 1.87 x 0.96 m |
| Laundry            | 3'1" x 2'9"   | 0.94 x 0.83 m |

| First Fl  | OOR           |               |
|-----------|---------------|---------------|
| Bedroom 2 | 15'6" x 8'10" | 4.73 x 2.70 m |
| Bedroom 3 | 11′3″ x 9′0″  | 3.43 x 2.75 m |
| Bedroom 4 | 9'10" x 7'7"  | 3.00 x 2.30 m |
| Bathroom  | 7′5″ x 6′2″   | 2.26 x 1.87 m |

## Second Floor

| Bedroom 1 | 13′8″× 1  | 3′3″ | 3.72 x 4.0 | )4 m |
|-----------|-----------|------|------------|------|
| En-suite  | 7′10″ × 5 | 5′1″ | 2.38 x 1.5 | 54 m |

Customers should note this illustration is an example of the Wilmington<sup>Mid</sup> house type. All dimensions indicated are approximate and furniture layout is for illustrative purposes only. Homes may be a 'handed' (mirror image) versions of the illustrations, and may be detached, semi-detached or terraced. Materials used may differ from plot to plot including render and roof tile colours. Detailed plans and specifications are available for inspection for each plot at our Sales Centre during working hours and customers must check their individual specifications prior to making reservation.

< Denotes where dimensions are taken from. All wardrobes are subject to site specification. Please see Sales Consultant for further details.