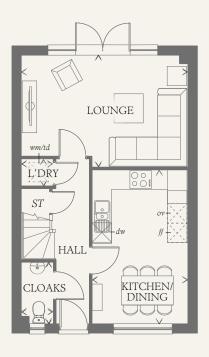

#### GROUND FLOOR

| LOUNGE             | 16'8" x 11'3" | 5.09 x 3.43 m |
|--------------------|---------------|---------------|
| KITCHEN/<br>DINING | 15'6" x 9'7"  | 4.73 x 2.93 m |
| CLOAKS             | 6'2" x 3'2"   | 1.87 x 0.96 m |
| LAUNDRY            | 3'1" v 2'0"   | 0.04 v 0.83 m |

KEY

00 Hob

td Tumble dryer space

ov Oven

Hw Hot water cylinder

ST Cupboard

ff Fridge/freezerwm Washing machine space

dw Dishwasher space