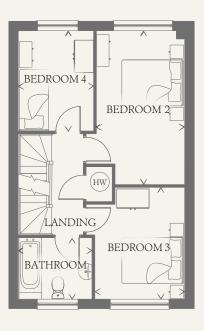

#### FIRST FLOOR

| BEDROOM 2 | 15'6" x 8'10" | 4.73 x 2.70 m |
|-----------|---------------|---------------|
| BEDROOM 3 | 11'3" x 9'0"  | 3.43 x 2.75 m |
| BEDROOM 4 | 9'8" x 7'7"   | 3.00 x 2.30 m |
| BATHROOM  | 7'5" x 6'2"   | 2.26 x 1.87 m |