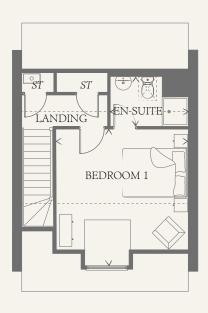

#### SECOND FLOOR

| BEDROOM 1 | 13'8" x 13'3" | 4.21 x 4.05 m |
|-----------|---------------|---------------|
| EN-SUITE  | 7'10" x 5'1"  | 2.38 x 1.54 m |

Customers should note this illustration is an example of the Grantham Mid house type. All dimensions indicated are approximate and the furniture layout is for illustrative purposes only. Homes may be 'handed' (mirror image) versions of the illustrations, and may be detached, semi-detached or terraced. Materials used may differ from plot to plot including render and roof tile colours. Detailed plans and specifications are available for inspection for each plot at our Sales Centre during working hours and customers must check their individual specifications prior to making a reservation.