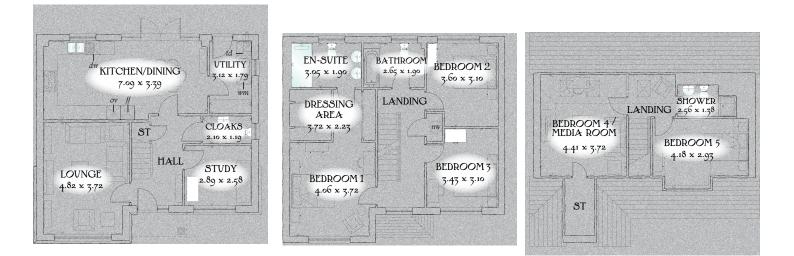

## **GROUND FLOOR**

| Lounge             | 15'10" x 12'2" | 4.82 x 3.72 m |
|--------------------|----------------|---------------|
| Kitchen/<br>Dining | 23'3" x 11'1"  | 7.09 x 3.39 m |
| Utility            | 10'3" x 5'10"  | 3.12 x 1.79 m |
| Study              | 9'6" x 8'6"    | 2.89 x 2.58 m |
| Cloaks             | 6'11" x 3'11"  | 2.10 x 1.19 m |

# FIRST FLOOR

| Bedroom 1        | 13'4" x 12'2"  | 4.06 x 3.72 m |
|------------------|----------------|---------------|
| En-suite         | 10'0" x 6'3"   | 3.05 x 1.90 m |
| Dressing<br>Area | 12'2" x 7'4"   | 3.72 x 2.23 m |
| Bedroom 2        | 11'10" x 10'2" | 3.60 x 3.10 m |
| Bedroom 3        | 11'3" x 10'2"  | 3.43 x 3.10 m |
| Bathroom         | 8'8" x 6'3"    | 2.65 x 1.90 m |

### SECOND FLOOR

| Bedroom 4/<br>Media Room | 14'6" x 12'2" | 4.41 x 3.72 m |
|--------------------------|---------------|---------------|
| Bedroom 5                | 13'9" x 9'7"  | 4.18 x 2.93 m |
| Shower Room              | 8'5" x 4'6"   | 2.56 x 1.38 m |

Traditional homes, built the way you remember

KEY Model Hob ov Oven *If* Fridge/Freezer *wm* Washing machine space *dw* Dishwasher space *td* Tumble dryer space *m* Hot water cylinder ST Cupboard

< Denotes where dimensions are taken from. All wardrobes are subject to site specification. Please see Sales Consultant for further details.