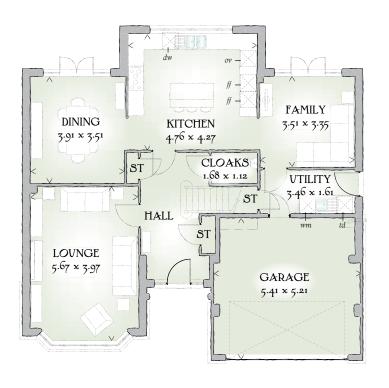

## GROUND FLOOR

| Lounge  | 18'7" x 13'0"  | 5.67 x 3.97 m |
|---------|----------------|---------------|
| Family  | 11'6" x 11'0"  | 3.51 x 3.35 m |
| Dining  | 12'10" x 11'6" | 3.91 x 3.51 m |
| Kitchen | 15'7" x 14'0"  | 4.76 x 4.27 m |
| Utility | 11'4" x 5'4"   | 3.46 x 1.61 m |
| Cloaks  | 5'6" x 3'8"    | 1.68 x 1.12 m |
| Garage  | 17'9" x 17'1"  | 5.41 x 5.21 m |

KEY Hob ov Oven ff Fridge/freezer wm Washing machine space dw Dishwasher space td Tumble dryer space www Hot water cylinder ST Cupboard

< Denotes where dimensions are taken from. All wardrobes are subject to site specification. Please see Sales Consultant for further details.