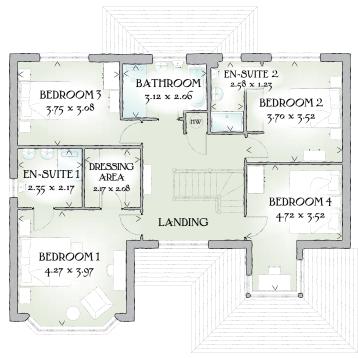

## FIRST FLOOR

| Bedroom 1        | 14'0" x 13'0" | 4.27 x 3.97 m |
|------------------|---------------|---------------|
| En-suite 1       | 7'9" x 7'1"   | 2.35 x 2.17 m |
| Dressing<br>Area | 7'1" x 6'10"  | 2.17 x 2.08 m |
| Bedroom 2        | 12'2" x 11'7" | 3.70 x 3.52 m |
| En-suite 2       | 8'6" x 4'0"   | 2.58 x 1.23 m |
| Bedroom 3        | 12'4" x 10'1" | 3.75 x 3.08 m |
| Bedroom 4        | 15'6" x 11'7" | 4.72 x 3.52 m |
| Bathroom         | 10'3" x 6'9"  | 3.12 x 2.06 m |

KEY Hob ov Oven ff Fridge/freezer wm Washing machine space dw Dishwasher space td Tumble dryer space www Hot water cylinder ST Cupboard

< Denotes where dimensions are taken from. All wardrobes are subject to site specification. Please see Sales Consultant for further details.