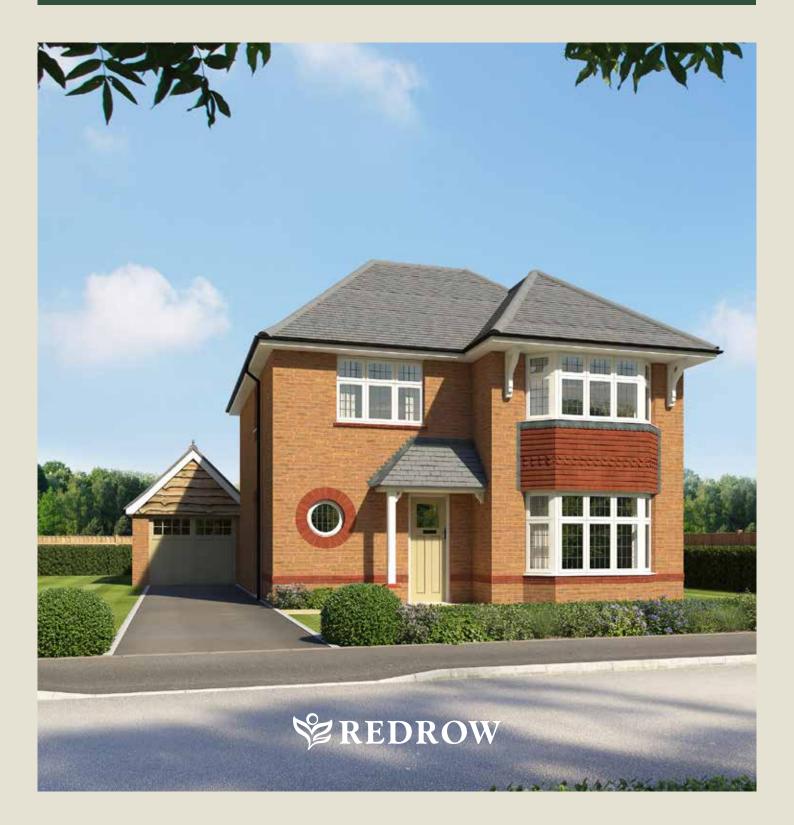

## Leamington

THREE BEDROOM HOME

Prom the outside, the Leamington is complete with traditional touches like a covered porch, bay windows and a circular window in the cloaks. Once inside, this generously proportioned home also boasts three double bedrooms, each with their own en-suite wetroom.

Customers should note this illustration is an example of the Leamington house type. All dimensions indicated are approximate and the furniture layout is for illustrative purposes only. Homes may be 'handed' (mirror image) versions of the illustrations, and may be detached, semi-detached or terraced. Materials used may differ from plot to plot including render and roof tile colours. Detailed plans and specifications are available for inspection for each plot at our Sales Centre during working hours and customers must check their individual specifications prior to making a reservation.