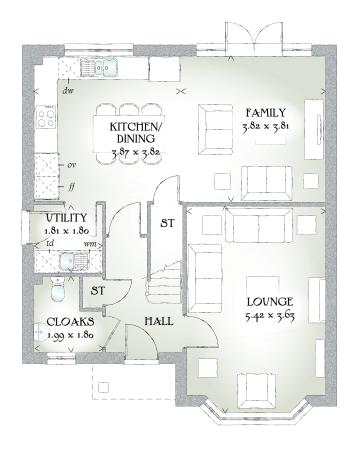

## GROUND FLOOR

| Lounge             | 17'9" x 11'11" | 5.42 x 3.63 m |
|--------------------|----------------|---------------|
| Kitchen/<br>Dining | 12'8" x 12'6"  | 3.87 x 3.82 m |
| Family             | 12'6" x 12'6"  | 3.82 x 3.81 m |
| Utility            | 5'11" x 5'11"  | 1.81 x 1.80 m |
| Cloaks             | 6'6" x 5'11"   | 1.99 x 1.80 m |

KEY On hob ov Oven #Fridge/freezer wm Washing machine space dw Dishwasher space td Tumble dryer space who water cylinder ST Cupboard

< Denotes where dimensions are taken from. All wardrobes are subject to site specification. Please see Sales Consultant for further details.