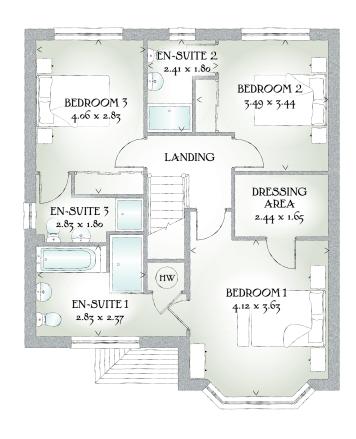

## FIRST FLOOR

| Bedroom 1        | 13'6" x 11'11" | 4.12 x 3.63 m |
|------------------|----------------|---------------|
| En-suite 1       | 9'3" x 7'9"    | 2.83 x 2.37 m |
| Dressing<br>Area | 8'0" x 5'5"    | 2.44 x 1.65 m |
| Bedroom 2        | 11'5" x 11'3"  | 3.49 x 3.44 m |
| En-suite 2       | 7'11" x 5'11"  | 2.41 x 1.80 m |
| Bedroom 3        | 13'4" x 9'3"   | 4.06 x 2.83 m |
| En-suite 3       | 9'3" x 5'11"   | 2.83 x 1.80 m |

KEY On hob ov Oven #Fridge/freezer wm Washing machine space dw Dishwasher space td Tumble dryer space who water cylinder ST Cupboard

< Denotes where dimensions are taken from. All wardrobes are subject to site specification. Please see Sales Consultant for further details.