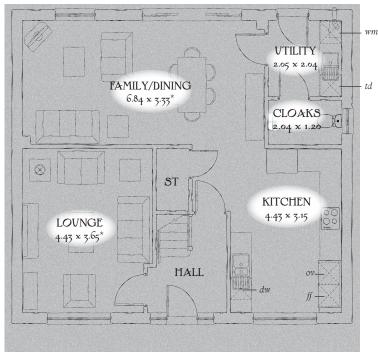

## GROUND FLOOR

| Lounge            | 14′6″ x 12′0″  | 4.43 x 3.65 m |
|-------------------|----------------|---------------|
| Kitchen           | 14'6" x 10'4"  | 4.43 x 3.15 m |
| Family/<br>Dining | 22'5" x 10'11" | 6.84 x 3.33 m |
| Utility           | 6'9" x 6'8"    | 2.05 x 2.04 m |
| Cloaks            | 6'8" x 3'11"   | 2.04 x 1.20 m |

KEY  $\bigcirc$  Hob ov Oven ff Fridge/freezer wm Washing machine dw Dishwasher td Tumble dryer  $\bigcirc$  Hot water cylinder ST Cupboard

\*Max dimensions Note: Bedroom dimensions taken into wardrobe recess. All wardrobes are subject to site specification. Please see Sales Consultant for further details.