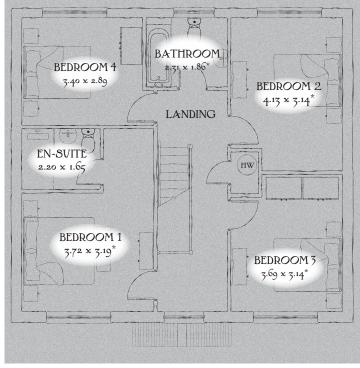

## FIRST FLOOR

| Bedroom 1 | 12'2" x 10'6" | 3.72 x 3.19 m |
|-----------|---------------|---------------|
| En-suite  | 7'3" x 5'5"   | 2.20 x 1.65 m |
| Bedroom 2 | 13'7" x 10'4" | 4.13 x 3.14 m |
| Bedroom 3 | 12'1" x 10'4" | 3.69 x 3.14 m |
| Bedroom 4 | 11'2" x 9'6"  | 3.40 x 2.89 m |
| Bathroom  | 7'7" x 6'1"   | 2.31 x 1.86 m |

KEY  $\bigcirc$  Hob ov Oven ff Fridge/freezer wm Washing machine dw Dishwasher td Tumble dryer  $\bigcirc$  Hot water cylinder ST Cupboard

\*Max dimensions Note: Bedroom dimensions taken into wardrobe recess. All wardrobes are subject to site specification. Please see Sales Consultant for further details.