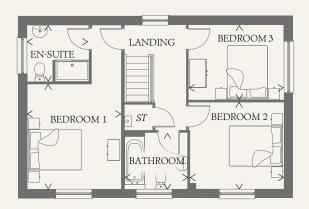

### FIRST FLOOR

| BEDROOM 1 | 12'1" x 10'10" | 3.68 x 3.31 m |
|-----------|----------------|---------------|
| EN-SUITE  | 7'2" x 6'7"    | 2.18 x 2.00 m |
| BEDROOM 2 | 10'10" x 10'0" | 3.30 x 3.05 m |
| BEDROOM 3 | 11'0" x 8'8"   | 3.35 x 2.63 m |
| BATHROOM  | 7'3" x 6'6"    | 2.22 x 1.98 m |

KEY

00 Hob

ov Oven

td Tumble dryer space

Hw Hot water cylinder

ST Cupboard

# Fridge/freezer

wm Washing machine space

dw Dishwasher space

< Denotes where dimensions are taken from. All wardrobes are subject to site specification. Please see Sales Consultant for further details.

THINK. EF\_AMBY\_DM.7 RV