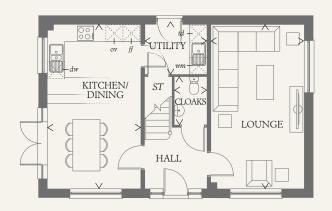

### GROUND FLOOR

| KITCHEN/<br>DINING | 18'11" x 10'9" | 5.77 | X | 3.28 | m |
|--------------------|----------------|------|---|------|---|
| LOUNGE             | 18'11" x 10'9" | 5.77 | х | 3.28 | m |
| UTILITY            | 7'2" x 5'9"    | 2.18 | X | 1.75 | m |
| CLOAKS             | 5'7" x 3'9"    | 1.70 | x | 1.14 | m |

KEY

00 Hob

ov Oven

td Tumble dryer space

Hw Hot water cylinder

ST Cupboard

# Fridge/freezer

wm Washing machine space

dw Dishwasher space

< Denotes where dimensions are taken from. All wardrobes are subject to site specification. Please see Sales Consultant for further details.

THINK. EF\_AMBY\_DM.7 RV