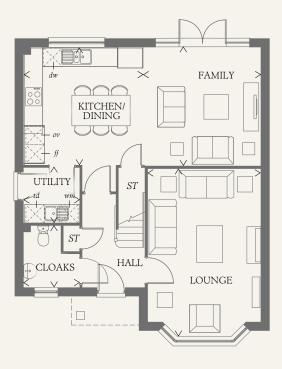

17'9" x 11'11"

12'8" x 12'6"

12'6" x 12'6"

5'11" x 5'11"

6'6" x 5'11"

GROUND FLOOR

LOUNGE

KITCHEN/

DINING FAMILY

UTILITY

CLOAKS

5.39 x 3.63 m

3.87 x 3.82 m

3.82 x 3.81 m

1.81 x 1.80 m

1.99 x 1.80 m

KEY

👸 Hob

ov Oven

FIRST FLOOR

HW Hot water cylinder ST Cupboard

ff Fridge/freezer
wm Washing machine space

dw Dishwasher space

<sup>&</sup>lt; Denotes where dimensions are taken from. All wardrobes are subject to site specification. Please see Sales Consultant for further details.

THINK 196414. EF\_LEAMQ\_DM.1.0

td Tumble dryer space