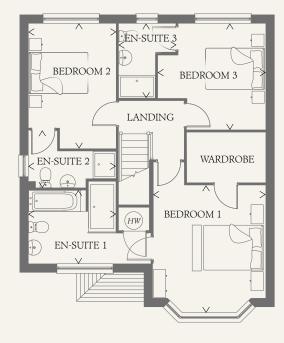

| BEDROOM 1  | 13'6" x 11'11" | 4.09 x 3.63 m |
|------------|----------------|---------------|
| EN-SUITE 1 | 9'3" x 7'9"    | 2.83 x 2.37 m |
| WARDROBE   | 8'4" x 5'5"    | 2.54 x 1.65 m |
| BEDROOM 2  | 13'4" x 9'3"   | 4.06 x 2.83 m |
| EN-SUITE 2 | 9'3" x 6'1"    | 2.83 x 1.85 m |
| BEDROOM 3  | 11'5" x 11'3"  | 3.49 x 3.44 m |
| EN-SUITE 3 | 7'11" x 6'1"   | 2.41 x 1.85 m |
|            |                |               |

HW Hot water cylinder ST Cupboard

ff Fridge/freezer
wm Washing machine space

dw Dishwasher space

<sup>&</sup>lt; Denotes where dimensions are taken from. All wardrobes are subject to site specification. Please see Sales Consultant for further details.