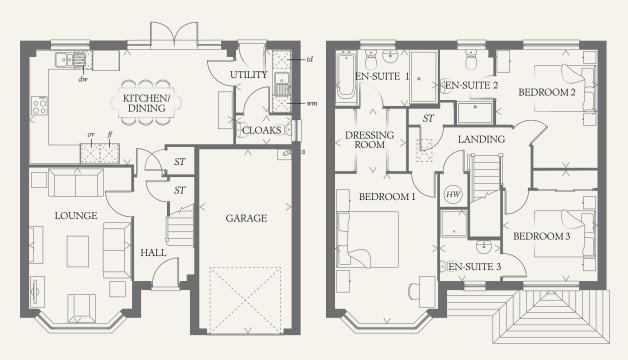

### GROUND FLOOR

| LOUNGE             | 16'5" x 10'10" | 5.00 x 3.29 m |
|--------------------|----------------|---------------|
| KITCHEN/<br>DINING | 21'8" x 12'1"  | 6.60 x 3.68 m |
| UTILITY            | 6'8" x 5'10"   | 2.02 x 1.78 m |
| CLOAKS             | 5'10" x 3'1"   | 1.78 x 0.94 m |
| GARAGE             | 19'7" x 9'10"  | 5.98 x 3.00 m |

#### FIRST FLOOR

| BEDROOM 1        | 15'10" x 10'10" | 4.82 x 3.29 m |
|------------------|-----------------|---------------|
| EN-SUITE 1       | 10'10" x 5'11"  | 3.29 x 1.80 m |
| DRESSING<br>ROOM | 7'6" x 6'8"     | 2.28 x 2.03 m |
| BEDROOM 2        | 12'7" x 10'9"   | 3.84 x 3.27 m |
| EN-SUITE 2       | 7'11" x 5'9"    | 2.41 x 1.74 m |
| BEDROOM 3        | 11'7" x 10'0"   | 3.52 x 3.05 m |
| EN-SUITE 3       | 7'3" x 6'5"     | 2.21 x 1.96 m |
|                  |                 |               |

Customers should note this illustration is an example of the Oxford Lifestyle house type. All dimensions indicated are approximate and the furniture layout is for illustrative purposes only. Homes may be 'handed' (mirror image) versions of the illustrations, and may be detached, semi-detached or terraced. Materials used may differ from plot to plot including render and roof tile colours. Detailed plans and specifications are available for inspection for each plot at our Sales Centre during working hours and customers must check their individual specifications prior to making a reservation.