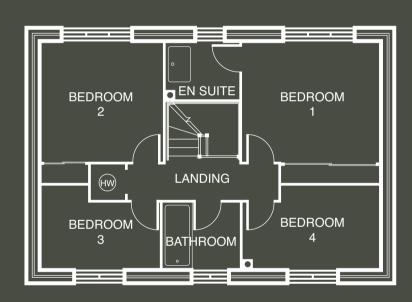

## FIRST FLOOR

| BEDROOM 1 | 12'7"* X 11'11"* | 3.84* X 3.64M* |
|-----------|------------------|----------------|
| EN SUITE  | 6'5" X 5'2"*     | 1.97 X 1.59M*  |
| BEDROOM 2 | 12'7"* X 11'0"   | 3.84* X 3.35M  |
| BEDROOM 3 | 10'8"* X 7'2"*   | 3.26* X 2.18M* |
| BEDROOM 4 | 12'0"* X 7'1"*   | 3.65* X 2.17M* |
| BATHROOM  | 6'9" X 5'8"      | 2.06 X 1.73M   |