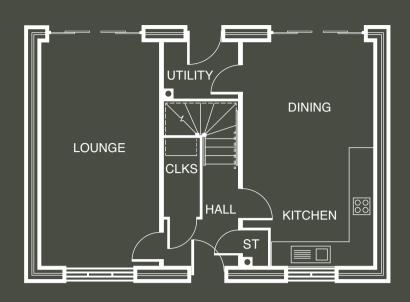

## GROUND FLOOR

| LOUNGE         | 20'0" X 10'10" | 6.10 X 3.29M  |
|----------------|----------------|---------------|
| KITCHEN/DINING | 20'0" X 11'9"* | 6.10 X 3.58M* |
| CLOAKS         | 6'11" X 3'1"   | 2.10 X 0.94M  |
| UTILITY        | 6'5" X 5'2"    | 1.96 X 1.59M  |

NOTE: Sloping soffits to first floor. All wardrobes are optional and positions shown are for information only. \*Maximum dimension.

Customers should note this illustration is an example of the Maple house type. All dimensions indicated are approximate and for illustrative purposes only. All wardrobes are subject to site specification, please see Sales Consultant for further details. Homes may be a 'handed' (mirror image) versions of the illustrations, and may be detached, semi-detached or terraced. Materials used may differ from plot to plot including render and roof tile colours. Detailed plans and specifications are available for inspection for each plot at our Marketing Suite during working hours and customers must check their individual specifications prior to making reservation.