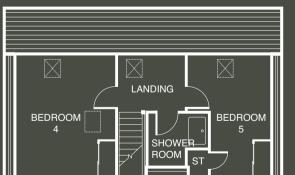

| SECOND FLOOR | Ł              |                |
|--------------|----------------|----------------|
| BEDROOM 4    | 14'7" X 11'8"  | 4.46 X 3.56M   |
| BEDROOM 5    | 14'7" X 9'9"*  | 4.46 X 2.98M*  |
| SHOWER       | 6'10"* X 6'1"* | 2.09* X 1.86M* |

NOTE: Sloping soffits to first floor. All wardrobes are optional and positions shown are for information only. \*Maximum dimension.

Customers should note this illustration is an example of the Sequoia house type. All dimensions indicated are approximate and for illustrative purposes only. All wardrobes are subject to site specification, please see Sales Consultant for further details. Homes may be a 'handed' (mirror image) versions of the illustrations, and may be detached, semi-detached or terraced. Materials used may differ from plot to plot including render and roof tile colours. Detailed plans and specifications are available for inspection for each plot at our Marketing Suite during working hours and customers must check their individual specifications prior to making reservation.