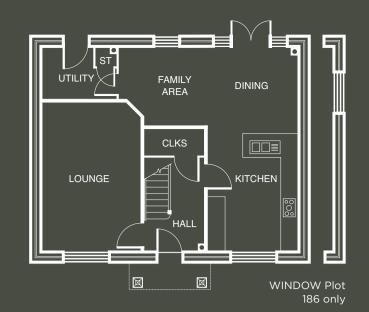

## GROUND FLOOR

| LOUNGE        | 17'1" X 11'5"*  | 5.20 X 3.48M*  |
|---------------|-----------------|----------------|
| FAMILY/DINING | 20'7"* X 8'10"* | 6.28* X 2.70M* |
| KITCHEN       | 14'1" X 10'5"   | 4.38 X 3.18M   |
| UTILITY       | 8'8"* X 5'11"*  | 2.65* X 1.81M* |
| CLOAKS        | 6'10" X 3'0"    | 2.06 X 0.93M   |

NOTE: Sloping soffits to first floor. All wardrobes are optional and positions shown are for information only. \*Maximum dimension.

Customers should note this illustration is an example of the Sequoia house type. All dimensions indicated are approximate and for illustrative purposes only. All wardrobes are subject to site specification, please see Sales Consultant for further details. Homes may be a 'handed' (mirror image) versions of the illustrations, and may be detached, semi-detached or terraced. Materials used may differ from plot to plot including render and roof tile colours. Detailed plans and specifications are available for inspection for each plot at our Marketing Suite during working hours and customers must check their individual specifications prior to making reservation.