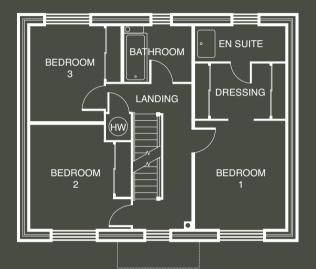

## FIRST FLOOR

| BEDROOM 1 | 12'6" X 10'9"   | 3.83 X 3.28M   |
|-----------|-----------------|----------------|
| EN SUITE  | 10'9" X 4'0"*   | 3.28 X 1.22M*  |
| DRESSING  | 10'9" X 6'3"    | 3.28 X 1.90M   |
| BEDROOM 2 | 12'O"* X 11'7"* | 3.67* X 3.55M* |
| BEDROOM 3 | 11'O" X 10'6"*  | 3.35 X 3.22M*  |
| BATHROOM  | 7'8" X 6'4"     | 2.34 X 1.93M   |

NOTE: Sloping soffits to first floor. All wardrobes are optional and positions shown are for information only. \*Maximum dimension.

Customers should note this illustration is an example of the Sequoia house type. All dimensions indicated are approximate and for illustrative purposes only. All wardrobes are subject to site specification, please see Sales Consultant for further details. Homes may be a 'handed' (mirror image) versions of the illustrations, and may be detached, semi-detached or terraced. Materials used may differ from plot to plot including render and roof tile colours. Detailed plans and specifications are available for inspection for each plot at our Marketing Suite during working hours and customers must check their individual specifications prior to making reservation.