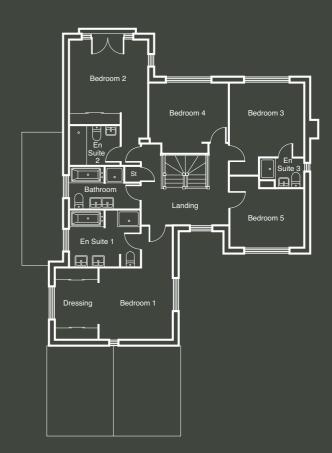

## FIRST FLOOR

| BEDROOM 1  | 13'6" X 13'0"*   | 4.08 X 3.97M* |
|------------|------------------|---------------|
| EN SUITE 1 | 12'8" X 10'0"*   | 3.85 X 3.04M* |
| DRESSING   | 13'0" X 7'9"     | 3.97 X 2.36M  |
| BEDROOM 2  | 17'9" X 14'1"*   | 5.42 X 4.30M* |
| EN SUITE 2 | 9'1" X 7'0"      | 2.77 X 2.12M  |
| BEDROOM 3  | 16'6" X 13'3"*   | 5.04 X 4.04M* |
| EN SUITE 3 | 7'11" X 5'1"*    | 2.41 X 1.54M* |
| BEDROOM 4  | 14'1" X 12'8"*   | 4.29 X 3.85M* |
| BEDROOM 5  | 13'45" X 12'10"* | 4.10 X 3.90M* |
| BATHROOM   | 12'8" X 7'7"*    | 3.85 X 2.30M* |
|            |                  |               |

NOTE: Sloping soffits to first floor. All wardrobes are optional and positions shown are for information only \*Maximum dimension

Customers should note this illustration is an example of the OAK housetype. All dimensions indicated are approximate and for illustrative purposes only. All wardrobes are subject to site specification, please see sales consultant for further details. Homes may be a 'handed' (mirror image) versions of the illustrations, and may be detached, semi-detached or terraced. Materials used may differ from plot to plot including render and roof tile colours. Detailed plans and specifications are available for inspection for each plot at our Marketing Suite during working hours and customers must check their individual specifications prior to making reservation.