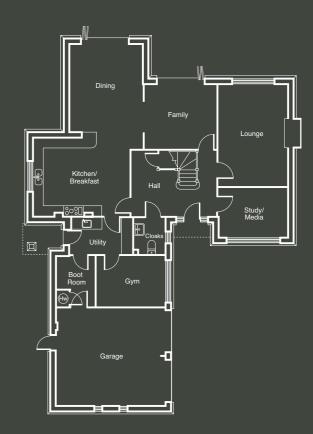

## GROUND FLOOR

| LOUNGE            | 19'7" X 13'5"*  | 5.97 X 4.08M* |
|-------------------|-----------------|---------------|
| KITCHEN/BREAKFAST | 18'7" X 15'3"*  | 5.67 X 4.64M* |
| FAMILY            | 13'8" X 12'6"   | 4.17 X 3.81M  |
| DINING            | 18'1" X 14'1"*  | 5.51 X 4.30M* |
| STUDY/MEDIA       | 13'5" X 9'7"    | 4.08 X 2.91M  |
| CLOAKS            | 6'11" X 5'11"   | 2.10 X 1.81M  |
| GYM               | 13'9" X 9'7"    | 4.18 X 2.93M  |
| BOOT ROOM         | 9'7" X 7'6"*    | 2.93 X 2.29M* |
| UTILITY           | 12'59" X 6'11"* | 3.84 X 2.10M* |
| GARAGE            | 22'1" X 18'10"* | 6.74 X 5.74M* |
|                   |                 |               |

## FIRST FLOOR

| BEDROOM 1  | 13'6" X 13'0"*   | 4.08 X 3.97M* |
|------------|------------------|---------------|
| EN SUITE 1 | 12'8" X 10'0"*   | 3.85 X 3.04M* |
| DRESSING   | 13'0" X 7'9"     | 3.97 X 2.36M  |
| BEDROOM 2  | 17'9" X 14'1"*   | 5.42 X 4.30M* |
| EN SUITE 2 | 9'1" X 7'0"      | 2.77 X 2.12M  |
| BEDROOM 3  | 16'6" X 13'3"*   | 5.04 X 4.04M* |
| EN SUITE 3 | 7'11" X 5'1"*    | 2.41 X 1.54M* |
| BEDROOM 4  | 14'1" X 12'8"*   | 4.29 X 3.85M* |
| BEDROOM 5  | 13'45" X 12'10"* | 4.10 X 3.90M* |
| BATHROOM   | 12'8" X 7'7"*    | 3.85 X 2.30M* |
|            |                  |               |

NOTE: Sloping soffits to first floor. All wardrobes are optional and positions shown are for information only \*Maximum dimension

Customers should note this illustration is an example of the OAK housetype. All dimensions indicated are approximate and for illustrative purposes only. All wardrobes are subject to site specification, please see sales consultant for further details. Homes may be a 'handed' (mirror image) versions of the illustrations, and may be detached, semi-detached or terraced. Materials used may differ from plot to plot including render and roof tile colours. Detailed plans and specifications are available for inspection for each plot at our Marketing Suite during working hours and customers must check their individual specifications prior to making reservation.