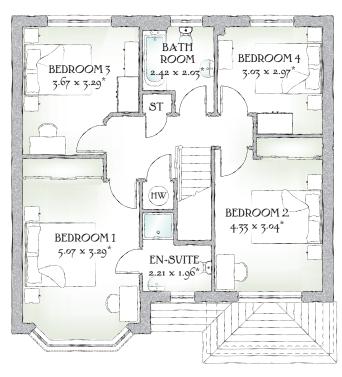

## FIRST FLOOR

| Bedroom 1 | 16'8" x 1 0'10" | 5.07 x 3.29 m |
|-----------|-----------------|---------------|
| En-suite  | 7'3" x 6'5"     | 2.21 x 1.96 m |
| Bedroom 2 | 14'2" x 10'0"   | 4.33 x 3.04 m |
| Bedroom 3 | 12'0" x 10'10"  | 3.67 x 3.29 m |
| Bedroom 4 | 9'11" x 9'9"    | 3.03 x 2.97 m |
| Bathroom  | 7'11" x 6'8"    | 2.42 x 2.03 m |

KEY  $\fbox{69}$  Hob or Oven % Fridge/freezer wm Washing machine space dw Dishwasher space td Tumble dryer space  $\r{m}$  Hot water cylinder ST Cupboard

\*Max dimensions Note: Bedroom dimensions taken into wardrobe recess. All wardrobes are subject to site specification. Please see Sales Consultant for further details.