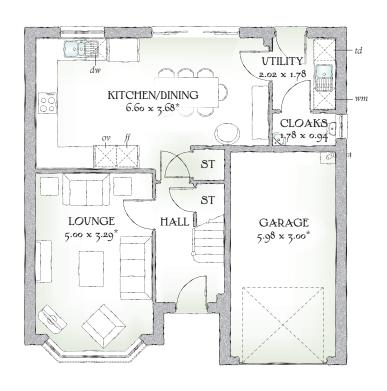

## GROUND FLOOR

| Lounge             | 16'5" x 10'10" | 5.00 x 3.29 m* |
|--------------------|----------------|----------------|
| Kitchen/<br>Dining | 21'8" x 12'1"  | 6.60 x 3.68 m* |
| Cloaks             | 5'10" x 3'1"   | 1.78 x 0.94 m  |
| Utility            | 6'8" x 5'10"   | 2.02 x 1.78 m  |
| Garage             | 19'7" x 9'10"  | 5.98 x 3.00 m* |

KEY  $\fbox{69}$  Hob or Oven % Fridge/freezer wm Washing machine space dw Dishwasher space td Tumble dryer space  $\r{m}$  Hot water cylinder ST Cupboard

\*Max dimensions Note: Bedroom dimensions taken into wardrobe recess. All wardrobes are subject to site specification. Please see Sales Consultant for further details.